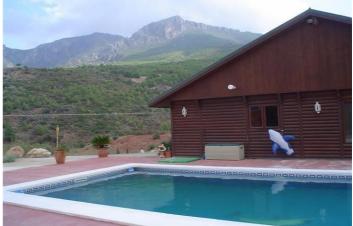

## Guadalteba, Ardales

REDUCED TO €395,000 FOR A QUICK SALE.

Spacious South African wooden lodge of 230m2built on a plot of 34,468m2 bordering the Sierra de las Nieves natural park and the river Turon. The views are of breath taking beauty year round!

The house has three bedrooms, two bathrooms, entrance hall, rustic style kitchen, and large lounge with fireplace. There is a large covered terrace with BBQ area and a swimming pool. The overall condition of the property is good, however, it will require some modernisation and updating such as kitchen and bathrooms. The potential for this property is absolutely phenomenal.