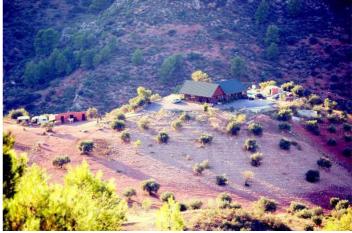

## Guadalteba, Ardales

REDUCED TO €395,000 FOR A QUICK SALE.

Spacious South African wooden lodge of 230m2built on a plot of 34,468m2 bordering the Sierra de las Nieves natural park and the river Turon. The views are of breath taking beauty year round!

The land is fenced and contains mainly olive and almond trees together with some fig and apples. The house is fully self sufficient in water and electricity through solar panels and a well with water in abundance.

There are three stables which will need some work doing to them to bring them up to scratch. No known OCA license at present but we can assist with local contacts.

It should be mentioned that this beautiful property is situated within easy reach of the famous new Camino del Rey and the lakes of El Chorro and Ardales.