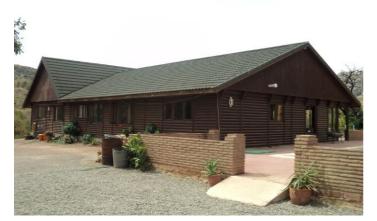

## Guadalteba, Ardales

REDUCED TO €395,000 FOR A QUICK SALE.

Spacious South African wooden lodge of 230m2built on a plot of 34,468m2 bordering the Sierra de las Nieves natural park and the river Turon. The views are of breath taking beauty year round!

The house has three bedrooms, two bathrooms, entrance hall, rustic style kitchen, and large lounge with fireplace. There is a large covered terrace with BBQ area and a swimming pool. The overall condition of the property is good, however, it will require some modernisation and updating such as kitchen and bathrooms. The potential for this property is absolutely phenomenal.