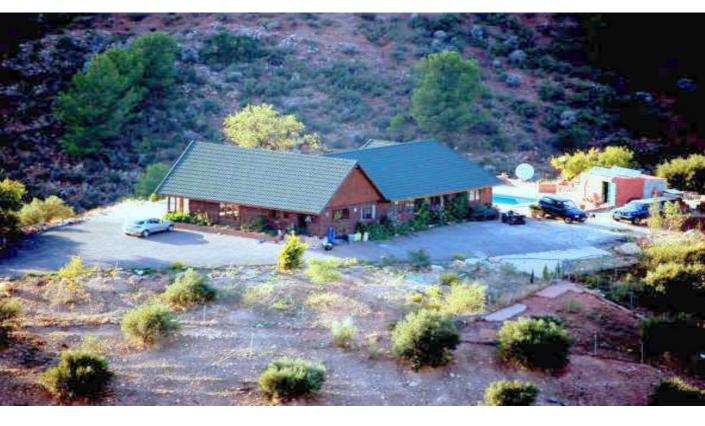

## Guadalteba, Ardales

REDUCED TO €395,000 FOR A QUICK SALE.

Spacious South African wooden lodge of 230m2built on a plot of 34,468m2 bordering the Sierra de las Nieves natural park and the river Turon. The views are of breath taking beauty year round!

The house has three bedrooms, two bathrooms, entrance hall, rustic style kitchen, and large lounge with fireplace. There is a large covered terrace with BBQ area and a swimming pool. The overall condition of the property is good, however, it will require some modernisation and updating such as kitchen and bathrooms. The potential for this property is absolutely phenomenal.

The property is located less than one hours drive from Malaga and only 5 km from the village of Ardales with all amenities, restaurants, bars and medical facilities.