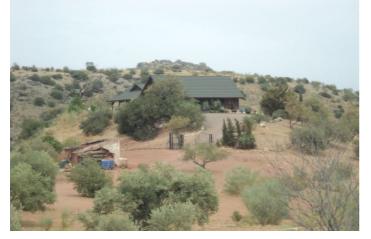

## Guadalteba, Ardales

REDUCED TO €395,000 FOR A QUICK SALE.

Spacious South African wooden lodge of 230m2built on a plot of 34,468m2 bordering the Sierra de las Nieves natural park and the river Turon. The views are of breath taking beauty year round!

The land is fenced and contains mainly olive and almond trees together with some fig and apples. The house is fully self sufficient in water and electricity through solar panels and a well with water in abundance.