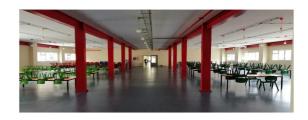

## Nororma, Archidona

Property built with the idea of housing a private school, which can now be adapted, extended and new buildings constructed, on a plot of 12,692 m2 for rent to buy, with a net buildability of 1.5 m2t/m2s and a ground floor occupation of 60%, of which 2,626 m2 have been used, with multiple possibilities for other uses, such as geriatric residence, clinics, hospital, school with residence or vocational training centres or other types of education. As it is a large plot, it gives room for open spaces and areas with nature, trees and gardens. It is a newly constructed rectangular building, with two floors built out of the three that were planned, in which space has been left for stairs and a lift, in case the project is completed. The structure is made of steel and hollow core slabs and the interior, compartmentalised with plasterboard partitioning, is a very versatile space that can be easily transformed with a small amount of building work. The property is located in an urban environment, in the town of Archidona, 50 minutes from Malaga and 20 minutes from Antequera (important logistic distribution centre for large companies such as Mercadona, Ikea, Imz Holdings or Lumon), where the AVE train arrives, connecting with Malaga in 25 minutes and Madrid, in just 2 hours and 25 minutes, with easy access both by private vehicle and public transport, which places it in a strategic position to provide services to all these points of reference and their connectors. A great business opportunity for investors.