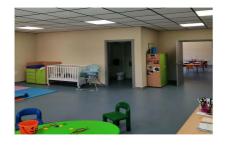

## Nororma, Archidona

Property built with the idea of housing a private school, which can now be adapted, extended and new buildings constructed, on a plot of 12,692 m2 for rent to buy, with a net buildability of 1.5 m2t/m2s and a ground floor occupation of 60%, of which 2,626 m2 have been used, with multiple possibilities for other uses, such as geriatric residence, clinics, hospital, school with residence or vocational training centres or other types of education. As it is a large plot, it gives room for open spaces and areas with nature, trees and gardens. It is a newly constructed rectangular building, with two floors built out of the three that were planned, in which space has been left for stairs and a lift, in case the project is completed. The structure is made of steel and hollow core slabs and the interior, compartmentalised with plasterboard partitioning, is a very versatile space that can be easily transformed with a small amount of building work. The property is located in an urban environment, in the town of Archidona, 50 minutes from Malaga and 20 minutes from Antequera (important logistic distribution centre for large companies such as Mercadona, Ikea, Imz Holdings or Lumon), where the AVE train arrives, connecting with Malaga in 25 minutes and Madrid, in just 2 hours and 25 minutes, with easy access both by private vehicle and public transport, which places it in a strategic position to provide services to all these points of reference and their connectors. A great business opportunity for investors.