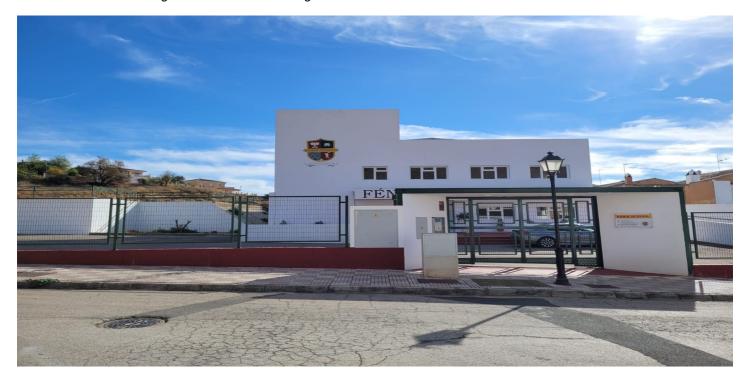

## Zaak te koop in Archidona, Archidona

2.800.000€

Referentie: R4503187 Plotgrootte: 12.692m<sup>2</sup> Perceelgrootte: 2.626m<sup>2</sup>

## Nororma, Archidona

Property built with the idea of housing a private school, which can now be adapted, extended and new buildings constructed, on a plot of 12,692 m2 for rent to buy, with a net buildability of 1.5 m2t/m2s and a ground floor occupation of 60%, of which 2,626 m2 have been used, with multiple possibilities for other uses, such as geriatric residence, clinics, hospital, school with residence or vocational training centres or other types of education. As it is a large plot, it gives room for open spaces and areas with nature, trees and gardens. It is a newly constructed rectangular building, with two floors built out of the three that were planned, in which space has been left for stairs and a lift, in case the project is completed. The structure is made of steel and hollow core slabs and the interior, compartmentalised with plasterboard partitioning, is a very versatile space that can be easily transformed with a small amount of building work. The property is located in an urban environment, in the town of Archidona, 50 minutes from Malaga and 20 minutes from Antequera (important logistic distribution centre for large companies such as Mercadona, Ikea, Imz Holdings or Lumon), where the AVE train arrives, connecting with Malaga in 25 minutes and Madrid, in just 2 hours and 25 minutes, with easy access both by private vehicle and public transport, which places it in a strategic position to provide services to all these points of reference and their connectors. A great business opportunity for investors.