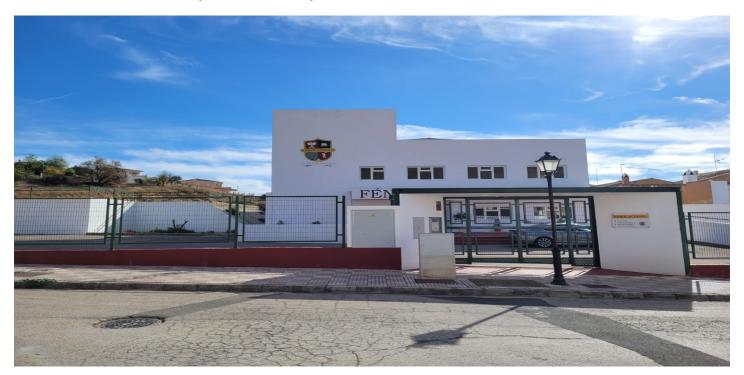

## Business for sale in Archidona, Archidona

2,800,000 €

Reference: R4503187 Plot Size: 12,692m<sup>2</sup> Build Size: 2,626m<sup>2</sup>

## Nororma, Archidona

Property built with the idea of housing a private school, which can now be adapted, extended and new buildings constructed, on a plot of 12,692 m2 for rent to buy, with a net buildability of 1.5 m2t/m2s and a ground floor occupation of 60%, of which 2,626 m2 have been used, with multiple possibilities for other uses, such as geriatric residence, clinics, hospital, school with residence or vocational training centres or other types of education. As it is a large plot, it gives room for open spaces and areas with nature, trees and gardens. It is a newly constructed rectangular building, with two floors built out of the three that were planned, in which space has been left for stairs and a lift, in case the project is completed. The structure is made of steel and hollow core slabs and the interior, compartmentalised with plasterboard partitioning, is a very versatile space that can be easily transformed with a small amount of building work. The property is located in an urban environment, in the town of Archidona, 50 minutes from Malaga and 20 minutes from Antequera (important logistic distribution centre for large companies such as Mercadona, Ikea, Imz Holdings or Lumon), where the AVE train arrives, connecting with Malaga in 25 minutes and Madrid, in just 2 hours and 25 minutes, with easy access both by private vehicle and public transport, which places it in a strategic position to provide services to all these points of reference and their connectors. A great business opportunity for investors.