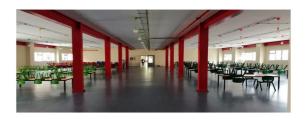

## Nororma, Archidona

Property built with the idea of housing a private school, which can now be adapted, extended and new buildings constructed, on a plot of 12,692 m2 for rent to buy, with a net buildability of 1.5 m2t/m2s and a ground floor occupation of 60%, of which 2,626 m2 have been used, with multiple possibilities for other uses, such as geriatric residence, clinics, hospital, school with residence or vocational training centres or other types of education. As it is a large plot, it gives room for open spaces and areas with nature, trees and gardens. It is a newly constructed rectangular building, with two floors built out of the three that were planned, in which space has been left for stairs and a lift, in case the project is completed. The structure is made of steel and hollow core slabs and the interior, compartmentalised with plasterboard partitioning, is a very versatile space that can be easily transformed with a small amount of building work. The property is located in an urban environment, in the town of Archidona, 50 minutes from Malaga and 20 minutes from Antequera (important logistic distribution centre for large companies such as Mercadona, Ikea, Imz Holdings or Lumon), where the AVE train arrives, connecting with Malaga in 25 minutes and Madrid, in just 2 hours and 25 minutes, with easy access both by private vehicle and public transport, which places it in a strategic position to provide services to all these points of reference and their connectors. A great business opportunity for investors.