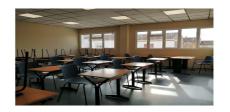

## Nororma, Archidona

Property built with the idea of housing a private school, which can now be adapted, extended and new buildings constructed, on a plot of 12,692 m2 for rent to buy, with a net buildability of 1.5 m2t/m2s and a ground floor occupation of 60%, of which 2,626 m2 have been used, with multiple possibilities for other uses, such as geriatric residence, clinics, hospital, school with residence or vocational training centres or other types of education. As it is a large plot, it gives room for open spaces and areas with nature, trees and gardens. It is a newly constructed rectangular building, with two floors built out of the three that were planned, in which space has been left for stairs and a lift, in case the project is completed. The structure is made of steel and hollow core slabs and the interior, compartmentalised with plasterboard partitioning, is a very versatile space that can be easily transformed with a small amount of building work. The property is located in an urban environment, in the town of Archidona, 50 minutes from Malaga and 20 minutes from Antequera (important logistic distribution centre for large companies such as Mercadona, Ikea, Imz Holdings or Lumon), where the AVE train arrives, connecting with Malaga in 25 minutes and Madrid, in just 2 hours and 25 minutes, with easy access both by private vehicle and public transport, which places it in a strategic position to provide services to all these points of reference and their connectors. A great business opportunity for investors.