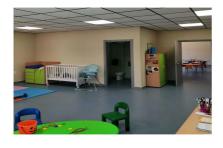

## Nororma, Archidona

Property built with the idea of housing a private school, which can now be adapted, extended and new buildings constructed, on a plot of 12,692 m2 for rent to buy, with a net buildability of 1.5 m2t/m2s and a ground floor occupation of 60%, of which 2,626 m2 have been used, with multiple possibilities for other uses, such as geriatric residence, clinics, hospital, school with residence or vocational training centres or other types of education. As it is a large plot, it gives room for open spaces and areas with nature, trees and gardens. It is a newly constructed rectangular building, with two floors built out of the three that were planned, in which space has been left for stairs and a lift, in case the project is completed. The structure is made of steel and hollow core slabs and the interior, compartmentalised with plasterboard partitioning, is a very versatile space that can be easily transformed with a small amount of building work. The property is located in an urban environment, in the town of Archidona, 50 minutes from Malaga and 20 minutes from Antequera (important logistic distribution centre for large companies such as Mercadona, Ikea, Imz Holdings or Lumon), where the AVE train arrives, connecting with Malaga in 25 minutes and Madrid, in just 2 hours and 25 minutes, with easy access both by private vehicle and public transport, which places it in a strategic position to provide services to all these points of reference and their connectors. A great business opportunity for investors.