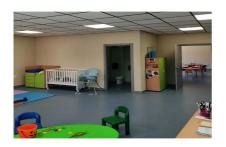

## Nororma, Archidona

Property built with the idea of housing a private school, which can now be adapted, extended and new buildings constructed, on a plot of 12,692 m2 for rent to buy, with a net buildability of 1.5 m2t/m2s and a ground floor occupation of 60%, of which 2,626 m2 have been used, with multiple possibilities for other uses, such as geriatric residence, clinics, hospital, school with residence or vocational training centres or other types of education. As it is a large plot, it gives room for open spaces and areas with nature, trees and gardens. It is a newly constructed rectangular building, with two floors built out of the three that were planned, in which space has been left for stairs and a lift, in case the project is completed. The structure is made of steel and hollow core slabs and the interior, compartmentalised with plasterboard partitioning, is a very versatile space that can be easily transformed with a small amount of building work. The property is located in an urban environment, in the town of Archidona, 50 minutes from Malaga and 20 minutes from Antequera (important logistic distribution centre for large companies such as Mercadona, Ikea, Imz Holdings or Lumon), where the AVE train arrives, connecting with Malaga in 25 minutes and Madrid, in just 2 hours and 25 minutes, with easy access both by private vehicle and public transport, which places it in a strategic position to provide services to all these points of reference and their connectors. A great business opportunity for investors.