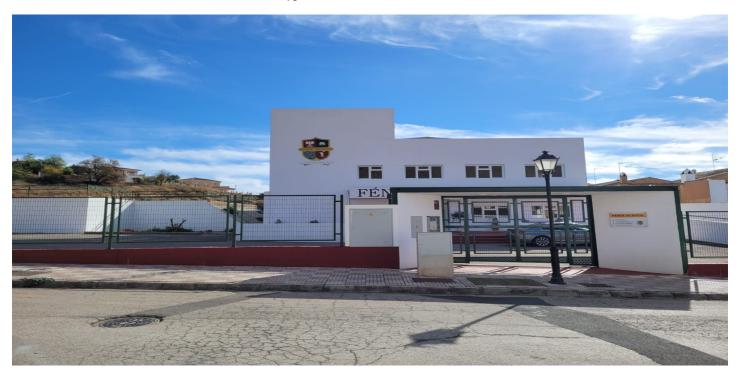

## Nororma, Archidona

Property built with the idea of housing a private school, which can now be adapted, extended and new buildings constructed, on a plot of 12,692 m2 for rent to buy, with a net buildability of 1.5 m2t/m2s and a ground floor occupation of 60%, of which 2,626 m2 have been used, with multiple possibilities for other uses, such as geriatric residence, clinics, hospital, school with residence or vocational training centres or other types of education. As it is a large plot, it gives room for open spaces and areas with nature, trees and gardens. It is a newly constructed rectangular building, with two floors built out of the three that were planned, in which space has been left for stairs and a lift, in case the project is completed. The structure is made of steel and hollow core slabs and the interior, compartmentalised with plasterboard partitioning, is a very versatile space that can be easily transformed with a small amount of building work. The property is located in an urban environment, in the town of Archidona, 50 minutes from Malaga and 20 minutes from Antequera (important logistic distribution centre for large companies such as Mercadona, Ikea, Imz Holdings or Lumon), where the AVE train arrives, connecting with Malaga in 25 minutes and Madrid, in just 2 hours and 25 minutes, with easy access both by private vehicle and public transport, which places it in a strategic position to provide services to all these points of reference and their connectors. A great business opportunity for investors.