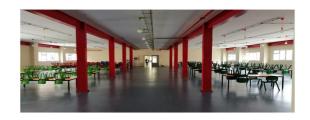

## Nororma, Archidona

Property built with the idea of housing a private school, which can now be adapted, extended and new buildings constructed, on a plot of 12,692 m2 for rent to buy, with a net buildability of 1.5 m2t/m2s and a ground floor occupation of 60%, of which 2,626 m2 have been used, with multiple possibilities for other uses, such as geriatric residence, clinics, hospital, school with residence or vocational training centres or other types of education. As it is a large plot, it gives room for open spaces and areas with nature, trees and gardens. It is a newly constructed rectangular building, with two floors built out of the three that were planned, in which space has been left for stairs and a lift, in case the project is completed. The structure is made of steel and hollow core slabs and the interior, compartmentalised with plasterboard partitioning, is a very versatile space that can be easily transformed with a small amount of building work. The property is located in an urban environment, in the town of Archidona, 50 minutes from Malaga and 20 minutes from Antequera (important logistic distribution centre for large companies such as Mercadona, Ikea, Imz Holdings or Lumon), where the AVE train arrives, connecting with Malaga in 25 minutes and Madrid, in just 2 hours and 25 minutes, with easy access both by private vehicle and public transport, which places it in a strategic position to provide services to all these points of reference and their connectors. A great business opportunity for investors.