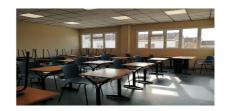

## Nororma, Archidona

Property built with the idea of housing a private school, which can now be adapted, extended and new buildings constructed, on a plot of 12,692 m2 for rent to buy, with a net buildability of 1.5 m2t/m2s and a ground floor occupation of 60%, of which 2,626 m2 have been used, with multiple possibilities for other uses, such as geriatric residence, clinics, hospital, school with residence or vocational training centres or other types of education. As it is a large plot, it gives room for open spaces and areas with nature, trees and gardens. It is a newly constructed rectangular building, with two floors built out of the three that were planned, in which space has been left for stairs and a lift, in case the project is completed. The structure is made of steel and hollow core slabs and the interior, compartmentalised with plasterboard partitioning, is a very versatile space that can be easily transformed with a small amount of building work. The property is located in an urban environment, in the town of Archidona, 50 minutes from Malaga and 20 minutes from Antequera (important logistic distribution centre for large companies such as Mercadona, Ikea, Imz Holdings or Lumon), where the AVE train arrives, connecting with Malaga in 25 minutes and Madrid, in just 2 hours and 25 minutes, with easy access both by private vehicle and public transport, which places it in a strategic position to provide services to all these points of reference and their connectors. A great business opportunity for investors.