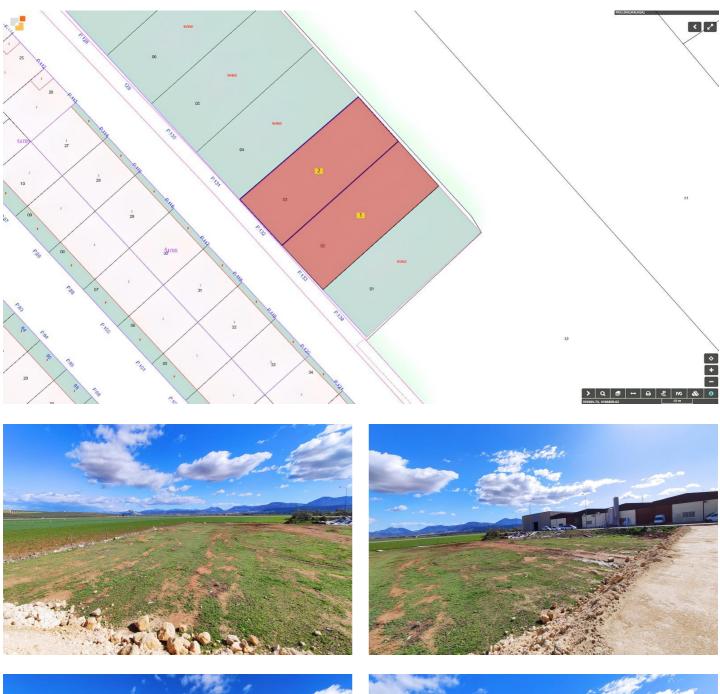

## Antequera, Mollina

Attention, businessmen and entrepreneurs! Two joined industrial plots of 1000m<sup>2</sup> each are for sale in the Parque Empresarial Las Viñas, strategically located between Mollina and Antequera.

Ideal for logistics, manufacturing, workshops, food processing factories, storage, import and export companies, among others. With all the necessary services: sewage, water supply, public lighting and fire prevention system.