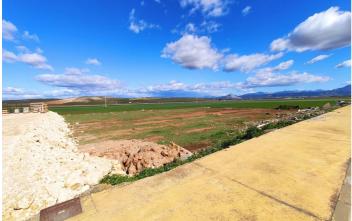

## Antequera, Mollina

Attention, businessmen and entrepreneurs! Two joined industrial plots of 1000m<sup>2</sup> each are for sale in the Parque Empresarial Las Viñas, strategically located between Mollina and Antequera.

In addition, it has direct access to the autovía A-092. Connections with Málaga, Córdoba and Granada 55 minutes away, Sevilla 80 minutes away.

Don't miss this magnificent investment opportunity! Very close to the New Puerto Seco de Antequera, just 18 minutes away.