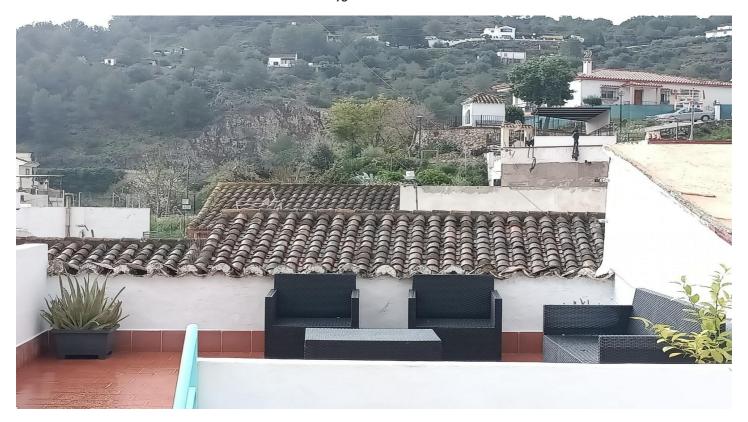

## Sierra de las Nieves, Monda

In the charming village of Monda sits a beautifully renovated townhouse, completely move-in ready and boasting brand-new windows and flooring. Upon entering, you're greeted by a spacious hall leading into an expansive open-plan living and kitchen area. The unique dual kitchen design offers convenience and easy access to the back of the house. Here, you' Il find a newly remodeled bathroom with a relaxing bathtub and a backdoor leading to a street with parking options. A clever laundry area and storage space have been thoughtfully integrated beneath the stairs. Ascend to the first floor and discover a tranquil bedroom towards the rear of the house, featuring direct access to one of the home's delightful roof terraces, where you can bask in stunning views of the enchanting castle. Descending the stairs at the front of the house, you' Il encounter another staircase leading to the second level, where you' Il find three generously sized bedrooms. Two of these bedrooms have charming French balconies while one offers direct access to the property's other two roof terraces and a charming patio on the ground level. This floor also features a tastefully renovated bathroom with a refreshing shower. Every window in this meticulously maintained townhouse has been replaced with brand-new, double-glazed units, ensuring energy efficiency and comfort. The expansive roof terraces provide ample space for relaxation and entertainment, while offering panoramic vistas of the picturesque village. With its four bedrooms, two bathrooms, two kitchens, ample storage, and welcoming living space, this townhome is a true gem, ready to provide its new owners with a comfortable and stylish living experience.