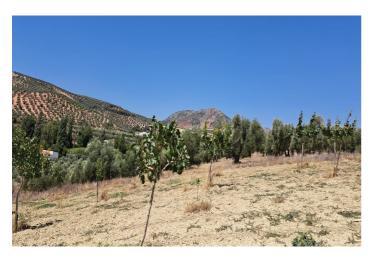

## Guadalteba, Cañete la Real

Rural land of 1.8 ha. It is located in Cañete La Real, about 25 minutes from Ronda and Campillos and approximately one hour from the Costa del Sol. It has very good access as it borders the road. The land is planted with Pistachio trees, currently highly valued. The trees are young in full production. It has underground drip irrigation with a water tank with a capacity of 18,000 liters with water from a large spring that always has water even in summer, it is located about 200m from the land with authorization for its use The land is also satisfactory for installing a solar farm thanks to its southerly direction. It is eligible for CAP subsidies.