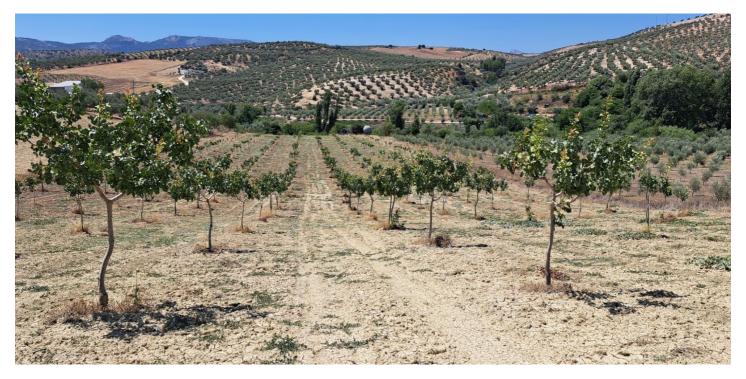

## Guadalteba, Cañete la Real

Rural land of 1.8 ha. It is located in Cañete La Real, about 25 minutes from Ronda and Campillos and approximately one hour from the Costa del Sol. It has very good access as it borders the road. The land is planted with Pistachio trees, currently highly valued. The trees are young in full production. It has underground drip irrigation with a water tank with a capacity of 18,000 liters with water from a large spring that always has water even in summer, it is located about 200m from the land with authorization for its use The land is also satisfactory for installing a solar farm thanks to its southerly direction. It is eligible for CAP subsidies.