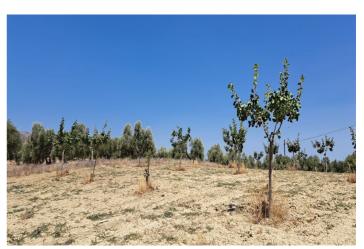

## Guadalteba, Cañete la Real

Rural land of 1.8 ha. It is located in Cañete La Real, about 25 minutes from Ronda and Campillos and approximately one hour from the Costa del Sol. It has very good access as it borders the road. The land is planted with Pistachio trees, currently highly valued. The trees are young in full production. It has underground drip irrigation with a water tank with a capacity of 18,000 liters with water from a large spring that always has water even in summer, it is located about 200m from the land with authorization for its use The land is also satisfactory for installing a solar farm thanks to its southerly direction. It is eligible for CAP subsidies.