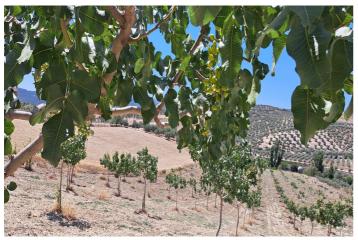

## Guadalteba, Cañete la Real

Rural land of 1.8 ha. It is located in Cañete La Real, about 25 minutes from Ronda and Campillos and approximately one hour from the Costa del Sol. It has very good access as it borders the road. The land is planted with Pistachio trees, currently highly valued. The trees are young in full production. It has underground drip irrigation with a water tank with a capacity of 18,000 liters with water from a large spring that always has water even in summer, it is located about 200m from the land with authorization for its use The land is also satisfactory for installing a solar farm thanks to its southerly direction. It is eligible for CAP subsidies.