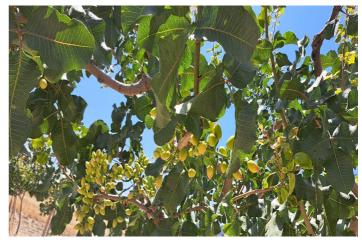

## Guadalteba, Cañete la Real

Rural land of 1.8 ha. It is located in Cañete La Real, about 25 minutes from Ronda and Campillos and approximately one hour from the Costa del Sol. It has very good access as it borders the road. The land is planted with Pistachio trees, currently highly valued. The trees are young in full production. It has underground drip irrigation with a water tank with a capacity of 18,000 liters with water from a large spring that always has water even in summer, it is located about 200m from the land with authorization for its use The land is also satisfactory for installing a solar farm thanks to its southerly direction. It is eligible for CAP subsidies.