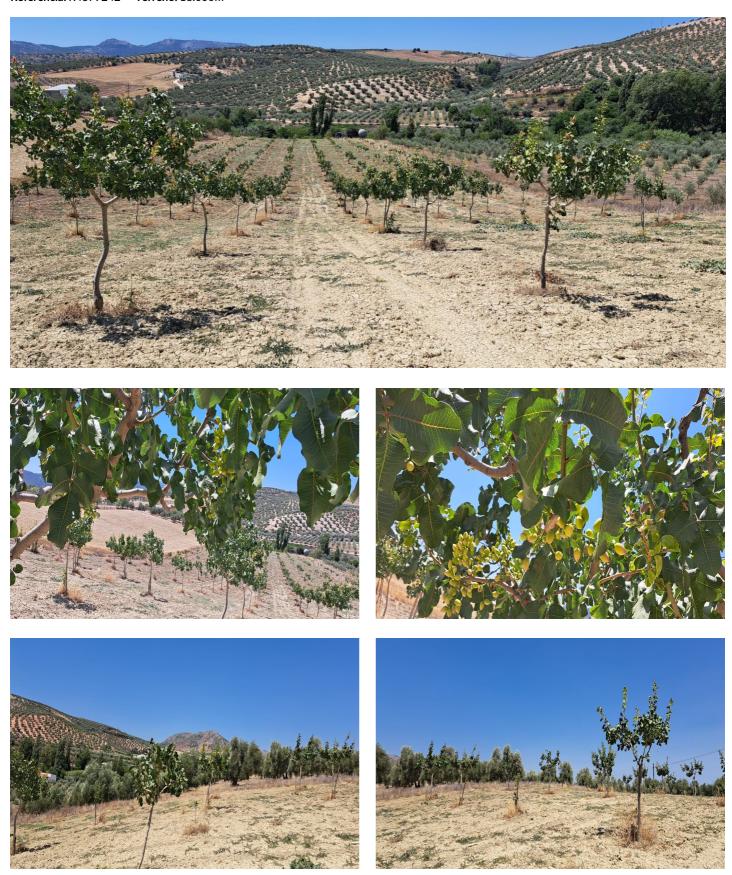

## Guadalteba, Cañete la Real

Rural land of 1.8 ha. It is located in Cañete La Real, about 25 minutes from Ronda and Campillos and approximately one hour from the Costa del Sol. It has very good access as it borders the road. The land is planted with Pistachio trees, currently highly valued. The trees are young in full production. It has underground drip irrigation with a water tank with a capacity of 18,000 liters with water from a large spring that always has water even in summer, it is located about 200m from the land with authorization for its use The land is also satisfactory for installing a solar farm thanks to its southerly direction. It is eligible for CAP subsidies.