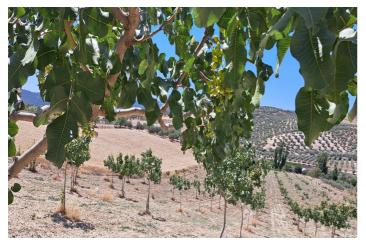

The land is planted with Pistachio trees, currently highly valued.

The trees are young in full production.

It has underground drip irrigation with a water tank with a capacity of 18,000 liters with water from a large spring that always has water even in summer, it is located about 200m from the land with authorization for its use