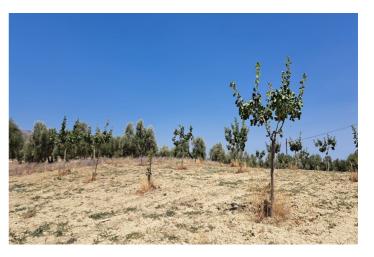

## Guadalteba, Cañete la Real

Rural land of 1.8 ha. It is located in Cañete La Real, about 25 minutes from Ronda and Campillos and approximately one hour from the Costa del Sol.

It has very good access as it borders the road.

The land is planted with Pistachio trees, currently highly valued.

The trees are young in full production.

It has underground drip irrigation with a water tank with a capacity of 18,000 liters with water from a large spring that always has water even in summer, it is located about 200m from the land with authorization for its use