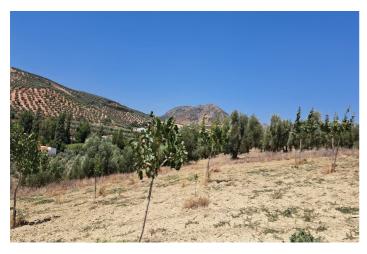

## Guadalteba, Cañete la Real

Rural land of 1.8 ha. It is located in Cañete La Real, about 25 minutes from Ronda and Campillos and approximately one hour from the Costa del Sol.

It has very good access as it borders the road.

The land is planted with Pistachio trees, currently highly valued.

The trees are young in full production.

It has underground drip irrigation with a water tank with a capacity of 18,000 liters with water from a large spring that always has water even in summer, it is located about 200m from the land with authorization for its use