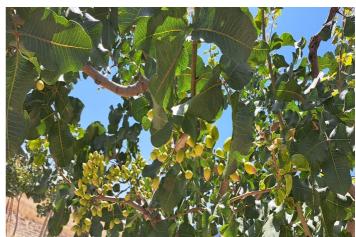

The land is planted with Pistachio trees, currently highly valued.

The trees are young in full production.

It has underground drip irrigation with a water tank with a capacity of 18,000 liters with water from a large spring that always has water even in summer, it is located about 200m from the land with authorization for its use