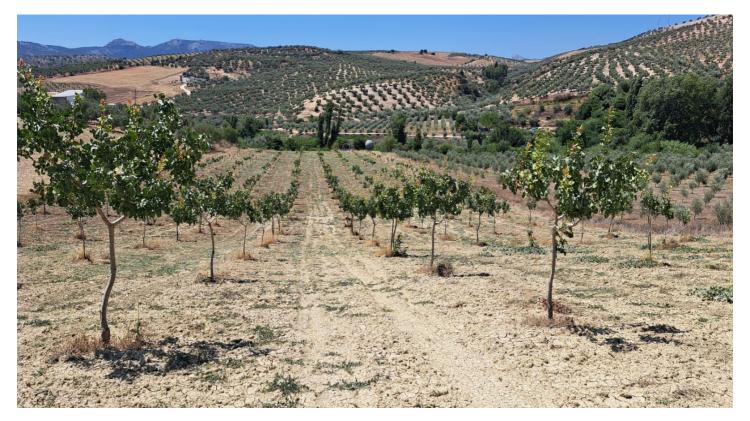

## Guadalteba, Cañete la Real

Rural land of 1.8 ha. It is located in Cañete La Real, about 25 minutes from Ronda and Campillos and approximately one hour from the Costa del Sol.

It has very good access as it borders the road.

The land is planted with Pistachio trees, currently highly valued.

The trees are young in full production.

It has underground drip irrigation with a water tank with a capacity of 18,000 liters with water from a large spring that always has water even in summer, it is located about 200m from the land with authorization for its use