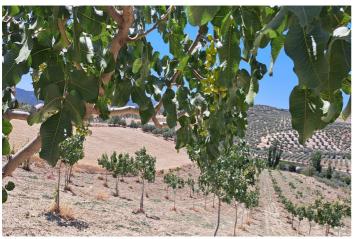

## Guadalteba, Cañete la Real

Rural land of 1.8 ha. It is located in Cañete La Real, about 25 minutes from Ronda and Campillos and approximately one hour from the Costa del Sol. It has very good access as it borders the road. The land is planted with Pistachio trees, currently highly valued. The trees are young in full production. It has underground drip irrigation with a water tank with a capacity of 18,000 liters with water from a large spring that always has water even in summer, it is located about 200m from the land with authorization for its use The land is also satisfactory for installing a solar farm thanks to its southerly direction. It is eligible for CAP subsidies.