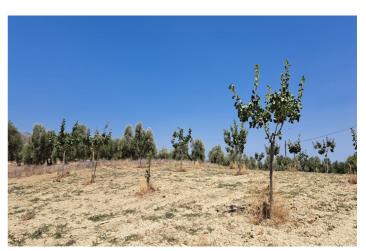

## Guadalteba, Cañete la Real

Rural land of 1.8 ha. It is located in Cañete La Real, about 25 minutes from Ronda and Campillos and approximately one hour from the Costa del Sol. It has very good access as it borders the road. The land is planted with Pistachio trees, currently highly valued. The trees are young in full production. It has underground drip irrigation with a water tank with a capacity of 18,000 liters with water from a large spring that always has water even in summer, it is located about 200m from the land with authorization for its use The land is also satisfactory for installing a solar farm thanks to its southerly direction. It is eligible for CAP subsidies.