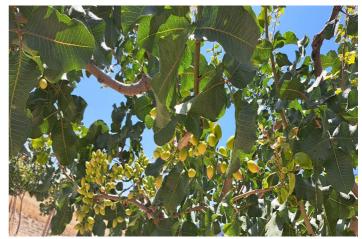

## Guadalteba, Cañete la Real

Rural land of 1.8 ha. It is located in Cañete La Real, about 25 minutes from Ronda and Campillos and approximately one hour from the Costa del Sol. It has very good access as it borders the road. The land is planted with Pistachio trees, currently highly valued. The trees are young in full production. It has underground drip irrigation with a water tank with a capacity of 18,000 liters with water from a large spring that always has water even in summer, it is located about 200m from the land with authorization for its use The land is also satisfactory for installing a solar farm thanks to its southerly direction. It is eligible for CAP subsidies.