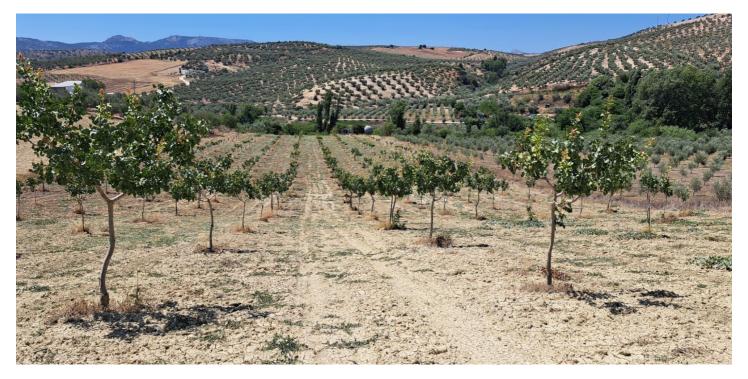

## Guadalteba, Cañete la Real

Rural land of 1.8 ha. It is located in Cañete La Real, about 25 minutes from Ronda and Campillos and approximately one hour from the Costa del Sol. It has very good access as it borders the road. The land is planted with Pistachio trees, currently highly valued. The trees are young in full production. It has underground drip irrigation with a water tank with a capacity of 18,000 liters with water from a large spring that always has water even in summer, it is located about 200m from the land with authorization for its use The land is also satisfactory for installing a solar farm thanks to its southerly direction. It is eligible for CAP subsidies.