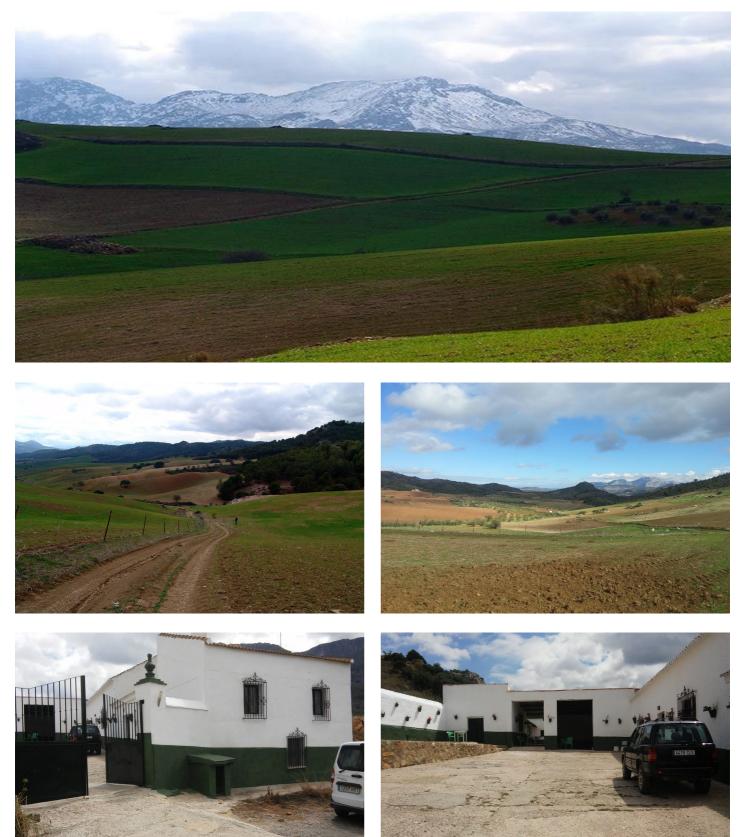

## Guadalteba, Ardales

Impressive country estate close to Málaga, possibility to build..Rural property of 313 hectares (3.130.000 sqm or 773,44 acres) located in the Municipality or Ardales in Málaga Province. ..lt has buildings of more than 2,500 m2 built, within a Non-Developable Land without special protection. It is possible, therefore, to develop transformation projects in it, allowing the construction of between 10 and 15 independent villas, a hotel and/or a large equestrian center. The entire area of the land is currently used for rainfed cereal cultivation (190 ha) and olive groves (80 ha), with the rest being used for forest and pasture. The estate is also an authorised hunting area in operation...The land is now aimed for cereal (1.900.000 sqm) and olive grove (800.000 sqm), leaving a wide area to free spaces of grassy scrubland mature trees hills. Besides that, the property is a running hunting ground, fully authorized. It is actually zoned as a rural (nonurban) area under no special limitations. Due to the lack of any special urban constraints, the plot may be subject to urban activities or transformation...The estate is located at the bottom (but out) of the Sierra de las Nieves, a Nature Reserve legally protected as a National Park —one of the 17 existing in Spain—, a place of a unique beauty and very rare natural conditions: it is even possible to see wild mountain goats on the fields --not to mention the extraordinary play of boars and deers actually hunted in the existing hunting ground of the estate. A Spanish firs colony, the southernmost of Europe, spreads out just a few meters away from the boundaries. By the other side of the land, to the West, the property is surrounded by a governmental mountain of public use —entitled to the Agencia Andaluza del Agua—, colonized by a magnificent Mediterranean pine forest, fully protected and publicly open without any restriction, an area that truly extents the possibilities of beneficial use and enjoyment of the plot, in an extraordinary manner. In any case, the estate is outside the territory subject to restrictions as a result of the National Park, and is therefore not affected by those restrictions...The estate has a very addecuate location regarding the infrastructures of the area: just 10 minutes away from the town of Ardales and, from there, 30 minutes far from the Málaga Airport by the new Málaga-Sevilla highway (fully approved and partially built through the first 30 kms. stretch), 20 minutes away to the high-speed train Santa Ana Station (AVE), in Antequera, and 1 hour from Marbella...Through the very estate, it runs the Turón river, the most important tributary of the main Málaga dam (pantano del Guadalhorce), a very stable watercourse, with a significant water level, which provides its habitat to the wild mustelids that can be seen on its banks, an important river of limpid waters that runs among ponds, small lakes and noisy waterfalls, shaping an alluring nature gully, crowned by rugged rock formations that give its name to the estate (\"La Laja del Turón\"), rock walls that are one of the preferred destinations for the climbing sport in Málaga province...In the estate, there is a very large farmhouse, in a good state of conservation and in full farming service: it is equipped with two service dwellings, of moderated dimensions, several well connected farm buildings, of about 2.500 m2, with a detached box stalls building for housing horses. The plot is provided with another two former farms wrecks, quite distant to each other. All of the buildings are legally subject to reconstruction, that will allow the execution of any kind of farm or ranch, with its complementary farm facilities. ..Location coordinates of the estate in Google Earth are as follows:...36 ° 50'40.47 \".N 4 ° 53'44.17\" O.