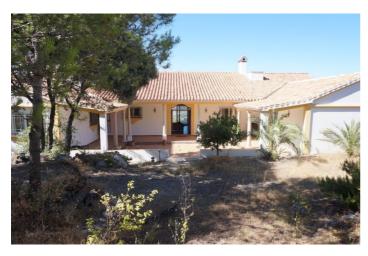

## Sierra de las Nieves, Monda

Stunning Finca situated on 50.000 sqm. of private and fenced property. Panoramic views to the village of Monda, mountains and surrounding area. Located just minutes to the village centre with tarmac road access in very private area. Distributed on 3 levels as follows: Ground floor: Spacious living room with high ceiling, large fireplace, dining room and access to the porch. Fully fitted dining kitchen with several windows and access to the porch. WC. Laundry. Master bedroom with dressing room and large bathroom with shower and bath en suite. Guest Bedroom, fully independent, with en suite bathroom and access to the beautiful patio. Upstairs: 3 large bedrooms with fitted wardrobes and access to their respective balconies with panoramic views. 2 bathrooms. Basement: Guest room, large office/sala, lounge and bodega. Exterior: Surrounded by terraces, barbecue house, carport and ample parking. Property in good condition with double glazed windows, TV, air conditioning and heating, gas central heating. rustic floors, wooden beams, water deposit of 80.000 liters. Automatic entrance and automatic irrigation system. Absolute privacy. Although the property is of a recent build, there are many antique details - such as 18th century doors and roman columns. Fully fenced plot of 49.953 m2 with own well water and plenty of olives trees and built size 799 m2.