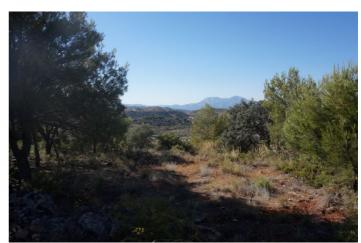

## Sierra de las Nieves, Monda

Stunning Finca situated on 50.000 sqm. of private and fenced property. Panoramic views to the village of Monda, mountains and surrounding area. Located just minutes to the village centre with tarmac road access in very private area. Distributed on 3 levels as follows: Ground floor: Spacious living room with high ceiling, large fireplace, dining room and access to the porch. Fully fitted dining kitchen with several windows and access to the porch. WC. Laundry. Master bedroom with dressing room and large bathroom with shower and bath en suite. Guest Bedroom, fully independent, with en suite bathroom and access to the beautiful patio. Upstairs: 3 large bedrooms with fitted wardrobes and access to their respective balconies with panoramic views. 2 bathrooms. Basement: Guest room, large office/sala, lounge and bodega. Exterior: Surrounded by terraces, barbecue house, carport and ample parking. Property in good condition with double glazed windows, TV, air conditioning and heating, gas central heating. rustic floors, wooden beams, water deposit of 80.000 liters. Automatic entrance and automatic irrigation system. Absolute privacy. Although the property is of a recent build, there are many antique details - such as 18th century doors and roman columns. Fully fenced plot of 49.953 m2 with own well water and plenty of olives trees and built size 799 m2.