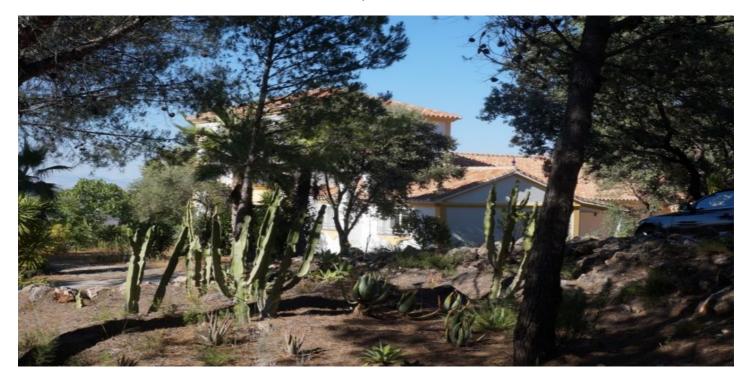

## Sierra de las Nieves, Monda

Stunning Finca situated on 50.000 sqm. of private and fenced property. Panoramic views to the village of Monda, mountains and surrounding area. Located just minutes to the village centre with tarmac road access in very private area. Distributed on 3 levels as follows: Ground floor: Spacious living room with high ceiling, large fireplace, dining room and access to the porch. Fully fitted dining kitchen with several windows and access to the porch. WC. Laundry. Master bedroom with dressing room and large bathroom with shower and bath en suite. Guest Bedroom, fully independent, with en suite bathroom and access to the beautiful patio. Upstairs: 3 large bedrooms with fitted wardrobes and access to their respective balconies with panoramic views. 2 bathrooms. Basement: Guest room, large office/sala, lounge and bodega. Exterior: Surrounded by terraces, barbecue house, carport and ample parking. Property in good condition with double glazed windows, TV, air conditioning and heating, gas central heating. rustic floors, wooden beams, water deposit of 80.000 liters. Automatic entrance and automatic irrigation system. Absolute privacy. Although the property is of a recent build, there are many antique details - such as 18th century doors and roman columns. Fully fenced plot of 49.953 m2 with own well water and plenty of olives trees and built size 799 m2.