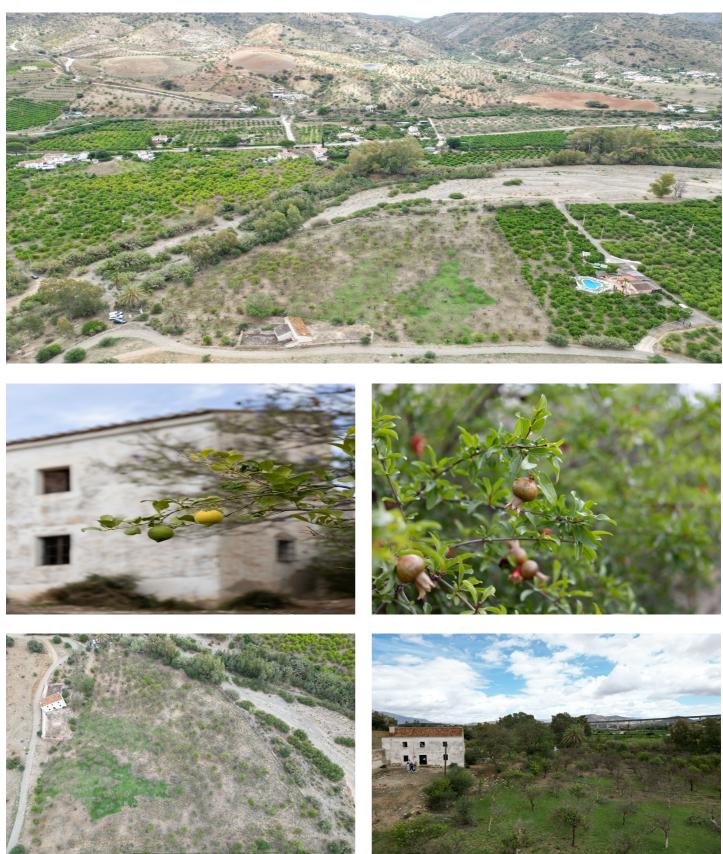

## Valle del Guadalhorce, Álora

Discover this exciting investment opportunity in Álora, Málaga: a spacious agricultural land with a house for rehabilitation. This land offers unlimited potential and numerous possibilities to create the project you have always desired. Located in a rural setting, this land in Álora is perfect for those seeking a peaceful retreat amidst nature. With a generous expanse, it provides the necessary space to explore various development options. The existing house, although in need of rehabilitation, represents a blank canvas waiting to be transformed into a cozy home or a property for commercial purposes. This rehabilitation offers the opportunity to design and customize the residence according to your preferences and needs. The surrounding agricultural land is also a key factor in this offering. With the possibility of cultivating diverse crops or establishing an agricultural project, you can take advantage of the favorable climatic conditions and fertile land of the area. From fruit orchards to organic farming, the possibilities are endless to make the most of this land. Furthermore, the natural environment and the beauty of Álora and its surroundings provide a perfect backdrop for those wishing to enjoy rural life and engage in outdoor activities. Nature lovers and hiking enthusiasts will find countless routes to explore and enjoy stunning landscapes. In summary, this land in Álora, Málaga, with a house for rehabilitation, offers a wide range of possibilities. Whether you are looking to build your ideal home in a tranquil environment or take advantage of the agricultural advantages of the area, this is an opportunity not to be missed. Unleash your imagination and make your dreams come true on this agricultural land full of potential.