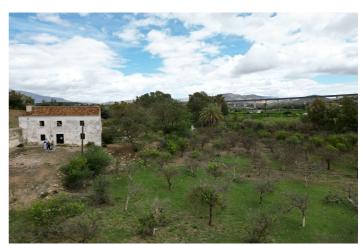

## Terreno Rustico en venta en Álora, Álora

279.900€

 $\textbf{Referencia:} \ R4438495 \qquad \textbf{Terreno:} \ 17.500 m^2 \qquad \textbf{Construído:} \ 118 m^2$ 

## Valle del Guadalhorce, Álora

Descubra esta emocionante oportunidad de inversión en Álora, Málaga: un amplio terreno agrario con una casa para rehabilitar. Este terreno ofrece un potencial ilimitado y numerosas posibilidades para crear el proyecto que siempre ha deseado. Ubicado en un entorno rural, este terreno en Álora es perfecto para aquellos que buscan una escapada tranquila en medio de la naturaleza. Con una extensión generosa, brinda el espacio necesario para explorar diversas opciones de desarrollo. La casa existente, aunque necesita rehabilitación, representa un lienzo en blanco esperando ser transformado en un hogar acogedor o en una propiedad con fines comerciales. Esta rehabilitación ofrece la oportunidad de diseñar y personalizar la vivienda según sus preferencias y necesidades. El terreno agrario circundante también es un factor clave en esta oferta. Con la posibilidad de cultivar diversos cultivos o establecer un proyecto agrícola, puede aprovechar las condiciones climáticas favorables y la tierra fértil de la zona. Desde huertos frutales hasta cultivos orgánicos, las posibilidades son infinitas para aprovechar al máximo este terreno.