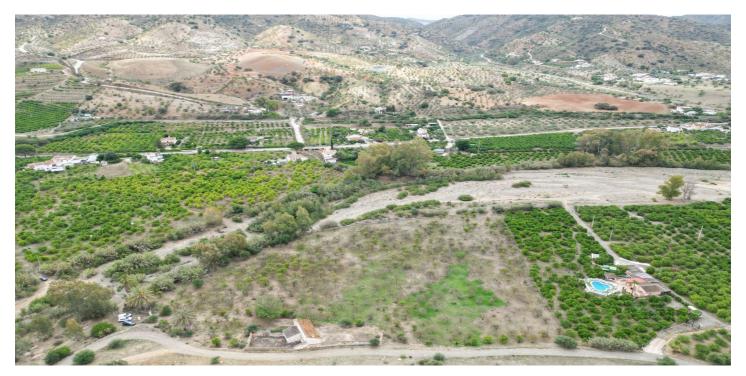

## Terreno Rustico en venta en Álora, Álora

279.900€

 $\textbf{Referencia:} \ R4438495 \qquad \textbf{Terreno:} \ 17.500 m^2 \qquad \textbf{Construído:} \ 118 m^2$ 

## Valle del Guadalhorce, Álora

Descubra esta emocionante oportunidad de inversión en Álora, Málaga: un amplio terreno agrario con una casa para rehabilitar. Este terreno ofrece un potencial ilimitado y numerosas posibilidades para crear el proyecto que siempre ha deseado. Ubicado en un entorno rural, este terreno en Álora es perfecto para aquellos que buscan una escapada tranquila en medio de la naturaleza. Con una extensión generosa, brinda el espacio necesario para explorar diversas opciones de desarrollo. La casa existente, aunque necesita rehabilitación, representa un lienzo en blanco esperando ser transformado en un hogar acogedor o en una propiedad con fines comerciales. Esta rehabilitación ofrece la oportunidad de diseñar y personalizar la vivienda según sus preferencias y necesidades. El terreno agrario circundante también es un factor clave en esta oferta. Con la posibilidad de cultivar diversos cultivos o establecer un proyecto agrícola, puede aprovechar las condiciones climáticas favorables y la tierra fértil de la zona. Desde huertos frutales hasta cultivos orgánicos, las posibilidades son infinitas para aprovechar al máximo este terreno.