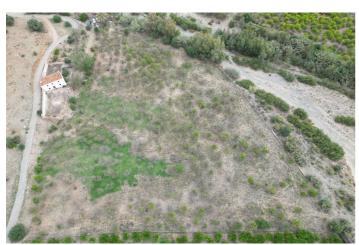

## Terreno Rustico en venta en Álora, Álora

279.900€

 $\textbf{Referencia:} \ R4438495 \qquad \textbf{Terreno:} \ 17.500 m^2 \qquad \textbf{Construído:} \ 118 m^2$ 

## Valle del Guadalhorce, Álora

Descubra esta emocionante oportunidad de inversión en Álora, Málaga: un amplio terreno agrario con una casa para rehabilitar. Este terreno ofrece un potencial ilimitado y numerosas posibilidades para crear el proyecto que siempre ha deseado. Ubicado en un entorno rural, este terreno en Álora es perfecto para aquellos que buscan una escapada tranquila en medio de la naturaleza. Con una extensión generosa, brinda el espacio necesario para explorar diversas opciones de desarrollo. La casa existente, aunque necesita rehabilitación, representa un lienzo en blanco esperando ser transformado en un hogar acogedor o en una propiedad con fines comerciales. Esta rehabilitación ofrece la oportunidad de diseñar y personalizar la vivienda según sus preferencias y necesidades. El terreno agrario circundante también es un factor clave en esta oferta. Con la posibilidad de cultivar diversos cultivos o establecer un proyecto agrícola, puede aprovechar las condiciones climáticas favorables y la tierra fértil de la zona. Desde huertos frutales hasta cultivos orgánicos, las posibilidades son infinitas para aprovechar al máximo este terreno.