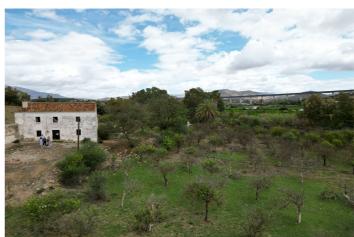

## Jord til salg i Álora, Álora

279.900€

Reference: R4438495 Grundstørrelse: 17.500m<sup>2</sup> Byg Størrelse: 118m<sup>2</sup>

## Valle del Guadalhorce, Álora

Discover this exciting investment opportunity in Álora, Málaga: a spacious agricultural land with a house for rehabilitation. This land offers unlimited potential and numerous possibilities to create the project you have always desired. Located in a rural setting, this land in Álora is perfect for those seeking a peaceful retreat amidst nature. With a generous expanse, it provides the necessary space to explore various development options. The existing house, although in need of rehabilitation, represents a blank canvas waiting to be transformed into a cozy home or a property for commercial purposes. This rehabilitation offers the opportunity to design and customize the residence according to your preferences and needs. The surrounding agricultural land is also a key factor in this offering. With the possibility of cultivating diverse crops or establishing an agricultural project, you can take advantage of the favorable climatic conditions and fertile land of the area. From fruit orchards to organic farming, the possibilities are endless to make the most of this land. Furthermore, the natural environment and the beauty of Álora and its surroundings provide a perfect backdrop for those wishing to enjoy rural life and engage in outdoor activities. Nature lovers and hiking enthusiasts will find countless routes to explore and enjoy stunning landscapes. In summary, this land in Álora, Málaga, with a house for rehabilitation, offers a wide range of possibilities. Whether you are looking to build your ideal home in a tranquil environment or take advantage of the agricultural advantages of the area, this is an opportunity not to be missed. Unleash your imagination and make your dreams come true on this agricultural land full of potential.