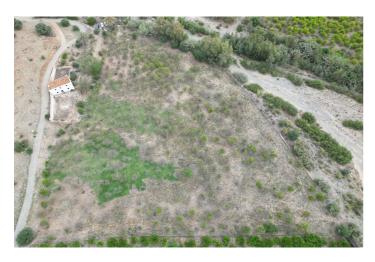

## Jord til salg i Álora, Álora

279.900€

Reference: R4438495 Grundstørrelse: 17.500m<sup>2</sup> Byg Størrelse: 118m<sup>2</sup>

## Valle del Guadalhorce, Álora

Discover this exciting investment opportunity in Álora, Málaga: a spacious agricultural land with a house for rehabilitation. This land offers unlimited potential and numerous possibilities to create the project you have always desired. Located in a rural setting, this land in Álora is perfect for those seeking a peaceful retreat amidst nature. With a generous expanse, it provides the necessary space to explore various development options. The existing house, although in need of rehabilitation, represents a blank canvas waiting to be transformed into a cozy home or a property for commercial purposes. This rehabilitation offers the opportunity to design and customize the residence according to your preferences and needs. The surrounding agricultural land is also a key factor in this offering. With the possibility of cultivating diverse crops or establishing an agricultural project, you can take advantage of the favorable climatic conditions and fertile land of the area. From fruit orchards to organic farming, the possibilities are endless to make the most of this land. Furthermore, the natural environment and the beauty of Álora and its surroundings provide a perfect backdrop for those wishing to enjoy rural life and engage in outdoor activities. Nature lovers and hiking enthusiasts will find countless routes to explore and enjoy stunning landscapes. In summary, this land in Álora, Málaga, with a house for rehabilitation, offers a wide range of possibilities. Whether you are looking to build your ideal home in a tranquil environment or take advantage of the agricultural advantages of the area, this is an opportunity not to be missed. Unleash your imagination and make your dreams come true on this agricultural land full of potential.