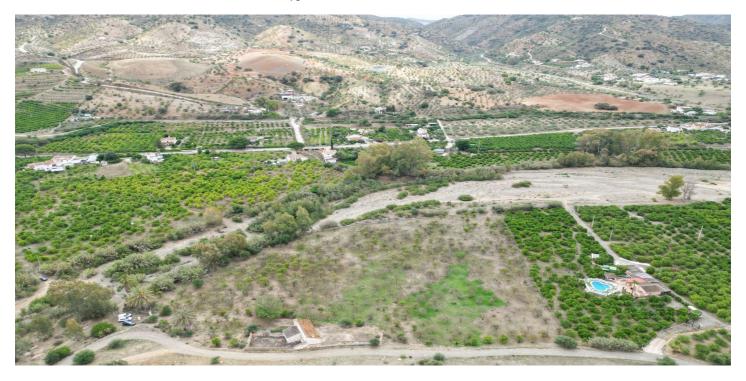

## Jord til salg i Álora, Álora

279.900€

Reference: R4438495 Grundstørrelse: 17.500m<sup>2</sup> Byg Størrelse: 118m<sup>2</sup>

## Valle del Guadalhorce, Álora

Discover this exciting investment opportunity in Álora, Málaga: a spacious agricultural land with a house for rehabilitation. This land offers unlimited potential and numerous possibilities to create the project you have always desired. Located in a rural setting, this land in Álora is perfect for those seeking a peaceful retreat amidst nature. With a generous expanse, it provides the necessary space to explore various development options. The existing house, although in need of rehabilitation, represents a blank canvas waiting to be transformed into a cozy home or a property for commercial purposes. This rehabilitation offers the opportunity to design and customize the residence according to your preferences and needs. The surrounding agricultural land is also a key factor in this offering. With the possibility of cultivating diverse crops or establishing an agricultural project, you can take advantage of the favorable climatic conditions and fertile land of the area. From fruit orchards to organic farming, the possibilities are endless to make the most of this land. Furthermore, the natural environment and the beauty of Álora and its surroundings provide a perfect backdrop for those wishing to enjoy rural life and engage in outdoor activities. Nature lovers and hiking enthusiasts will find countless routes to explore and enjoy stunning landscapes. In summary, this land in Álora, Málaga, with a house for rehabilitation, offers a wide range of possibilities. Whether you are looking to build your ideal home in a tranquil environment or take advantage of the agricultural advantages of the area, this is an opportunity not to be missed. Unleash your imagination and make your dreams come true on this agricultural land full of potential.