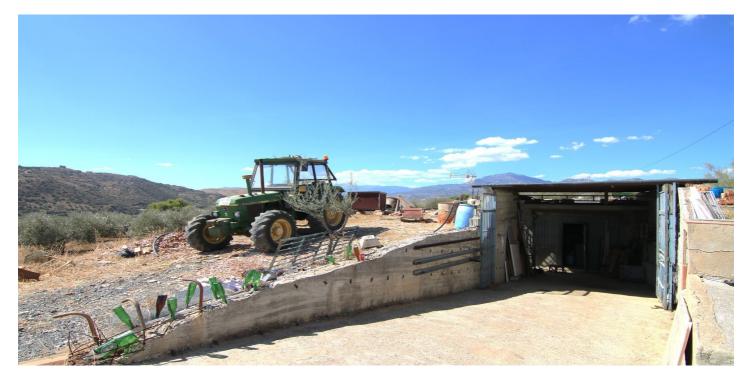

## Valle del Guadalhorce, Zalea

Spectacular rustic plot of 18,666 square meters, with a construction, subway warehouse with concrete slab for possible housing or mobile home. It offers unbeatable views of the Sierra de la nieve, is well located by the hamlet of Zalea, just 3 minutes from this and a step away from the main road to Malaga, Coin, Marbella. It has electricity meter, water and own well.