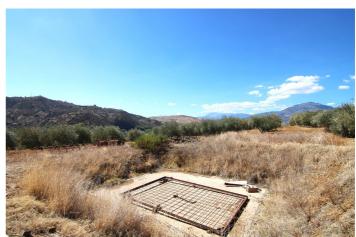

## Valle del Guadalhorce, Zalea

Spectacular rustic plot of 18,666 square meters, with a construction, subway warehouse with concrete slab for possible housing or mobile home. It offers unbeatable views of the Sierra de la nieve, is well located by the hamlet of Zalea, just 3 minutes from this and a step away from the main road to Malaga, Coin, Marbella. It has electricity meter, water and own well.