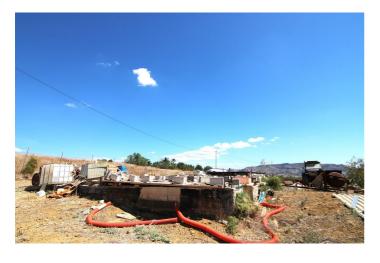

## Valle del Guadalhorce, Zalea

Spectacular rustic plot of 18,666 square meters, with a construction, subway warehouse with concrete slab for possible housing or mobile home. It offers unbeatable views of the Sierra de la nieve, is well located by the hamlet of Zalea, just 3 minutes from this and a step away from the main road to Malaga, Coin, Marbella. It has electricity meter, water and own well.