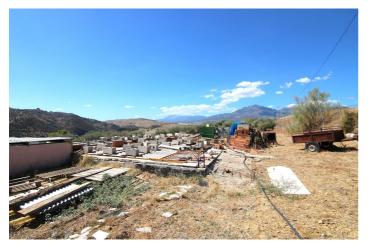

## Valle del Guadalhorce, Zalea

Spectacular rustic plot of 18,666 square meters, with a construction, subway warehouse with concrete slab for possible housing or mobile home. It offers unbeatable views of the Sierra de la nieve, is well located by the hamlet of Zalea, just 3 minutes from this and a step away from the main road to Malaga, Coin, Marbella. It has electricity meter, water and own well.