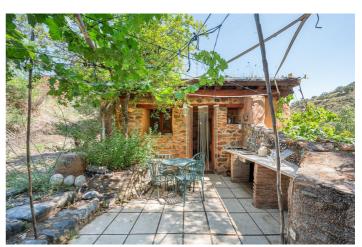

## Sierra de las Nieves, Guaro

This is an ECOLOGICAL Finca - everything is environmentally friendly, all natural and ecological - the construction is made of wood and clay, the water is from a well and the electricity is produced by solar panels. There is no possibility of connection to the sewage system. It is a different place, for a different lifestyle and not suitable for people looking for urban comfort. On the Finca there are olive, almond, fig, pomegranate, avocado, custard apple, peach, flat peach, grapes, apple, pear, loquat, orange, lemon, mulberry, quince, persimmon, grapefruit, arbutus, jujube, etc. Also medicinal plants, flowers for the bees and ornamental plants are perfectly matched. Everything on the Finca is in the making - nothing is finished - everything is changing. Organic oil is produced, the fields are fertilised with earthworm humus and compost is prepared. The vegetable garden produces according to the season - it is very varied and can be expanded. There is a beautiful stream with crystal clear water on the Finca which can be dried in some summers. The Finca is in the countryside, about 2 km from the village and 25 km from Marbella. It is a hilly area, with no neighbours nearby. There is a dry toilet and the water and electricity are produced by solar panels. The construction of the house is also ecological - tyres, bottles, beer cans have been recycled as well as mud and wood. The access to the Finca is via an unpaved road and preferably with an off-road car. In times of heavy rain it can become impassable for a few days. By beginning of MARCH 2025, the Finca has been extended to a total of 43.337.-- m2 - allowing to construct up to 250 m2.