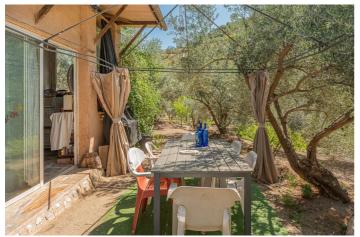

## Sierra de las Nieves, Guaro

This is an ECOLOGICAL Finca - everything is environmentally friendly, all natural and ecological - the construction is made of wood and clay, the water is from a well and the electricity is produced by solar panels. There is no possibility of connection to the sewage system. It is a different place, for a different lifestyle and not suitable for people looking for urban comfort. On the Finca there are olive, almond, fig, pomegranate, avocado, custard apple, peach, flat peach, grapes, apple, pear, loquat, orange, lemon, mulberry, quince, persimmon, grapefruit, arbutus, jujube, etc. Also medicinal plants, flowers for the bees and ornamental plants are perfectly matched. Everything on the Finca is in the making - nothing is finished - everything is changing. Organic oil is produced, the fields are fertilised with earthworm humus and compost is prepared. The vegetable garden produces according to the season - it is very varied and can be expanded. There is a beautiful stream with crystal clear water on the Finca which can be dried in some summers. The Finca is in the countryside, about 2 km from the village and 25 km from Marbella. It is a hilly area, with no neighbours nearby. There is a dry toilet and the water and electricity are produced by solar panels. The construction of the house is also ecological - tyres, bottles, beer cans have been recycled as well as mud and wood. The access to the Finca is via an unpaved road and preferably with an off-road car. In times of heavy rain it can become impassable for a few days. By beginning of MARCH 2025, the Finca has been extended to a total of 43.337.-- m2 - allowing to construct up to 250 m2.