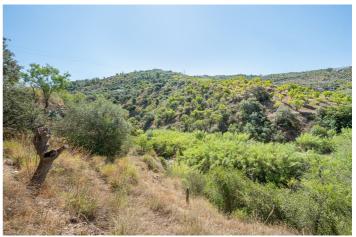

## Sierra de las Nieves, Guaro

This is an ECOLOGICAL Finca - everything is environmentally friendly, all natural and ecological - the construction is made of wood and clay, the water is from a well and the electricity is produced by solar panels. There is no possibility of connection to the sewage system. It is a different place, for a different lifestyle and not suitable for people looking for urban comfort. On the Finca there are olive, almond, fig, pomegranate, avocado, custard apple, peach, flat peach, grapes, apple, pear, loquat, orange, lemon, mulberry, quince, persimmon, grapefruit, arbutus, jujube, etc. Also medicinal plants, flowers for the bees and ornamental plants are perfectly matched. Everything on the Finca is in the making - nothing is finished - everything is changing. Organic oil is produced, the fields are fertilised with earthworm humus and compost is prepared. The vegetable garden produces according to the season - it is very varied and can be expanded. There is a beautiful stream with crystal clear water on the Finca which can be dried in some summers. The Finca is in the countryside, about 2 km from the village and 25 km from Marbella. It is a hilly area, with no neighbours nearby. There is a dry toilet and the water and electricity are produced by solar panels. The construction of the house is also ecological - tyres, bottles, beer cans have been recycled as well as mud and wood. The access to the Finca is via an unpaved road and preferably with an off-road car. In times of heavy rain it can become impassable for a few days. By beginning of MARCH 2025, the Finca has been extended to a total of 43.337.-- m2 - allowing to construct up to 250 m2.