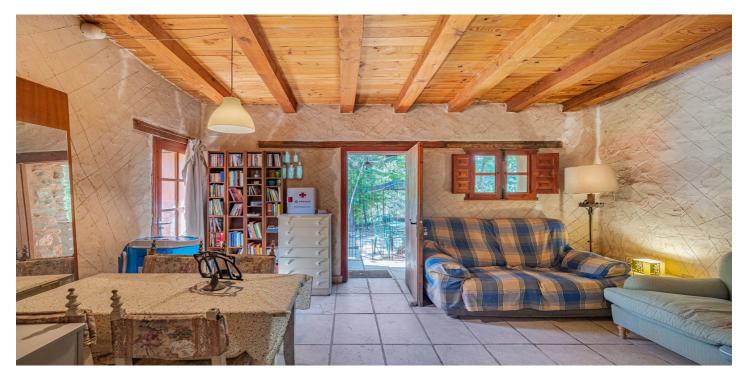

## Sierra de las Nieves, Guaro

This is an ECOLOGICAL Finca - everything is environmentally friendly, all natural and ecological - the construction is made of wood and clay, the water is from a well and the electricity is produced by solar panels. There is no possibility of connection to the sewage system. It is a different place, for a different lifestyle and not suitable for people looking for urban comfort. On the Finca there are olive, almond, fig, pomegranate, avocado, custard apple, peach, flat peach, grapes, apple, pear, loquat, orange, lemon, mulberry, quince, persimmon, grapefruit, arbutus, jujube, etc. Also medicinal plants, flowers for the bees and ornamental plants are perfectly matched. Everything on the Finca is in the making - nothing is finished - everything is changing. Organic oil is produced, the fields are fertilised with earthworm humus and compost is prepared. The vegetable garden produces according to the season - it is very varied and can be expanded. There is a beautiful stream with crystal clear water on the Finca which can be dried in some summers. The Finca is in the countryside, about 2 km from the village and 25 km from Marbella. It is a hilly area, with no neighbours nearby. There is a dry toilet and the water and electricity are produced by solar panels. The construction of the house is also ecological - tyres, bottles, beer cans have been recycled as well as mud and wood. The access to the Finca is via an unpaved road and preferably with an off-road car. In times of heavy rain it can become impassable for a few days. By beginning of MARCH 2025, the Finca has been extended to a total of 43.337.-- m2 - allowing to construct up to 250 m2.