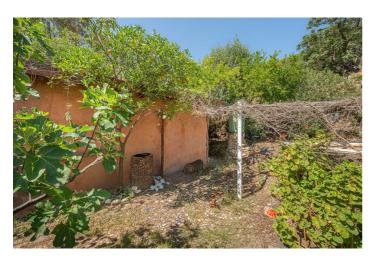

## Sierra de las Nieves, Guaro

This is an ECOLOGICAL Finca - everything is environmentally friendly, all natural and ecological - the construction is made of wood and clay, the water is from a well and the electricity is produced by solar panels. There is no possibility of connection to the sewage system. It is a different place, for a different lifestyle and not suitable for people looking for urban comfort. On the Finca there are olive, almond, fig, pomegranate, avocado, custard apple, peach, flat peach, grapes, apple, pear, loquat, orange, lemon, mulberry, quince, persimmon, grapefruit, arbutus, jujube, etc. Also medicinal plants, flowers for the bees and ornamental plants are perfectly matched. Everything on the Finca is in the making - nothing is finished - everything is changing. Organic oil is produced, the fields are fertilised with earthworm humus and compost is prepared. The vegetable garden produces according to the season - it is very varied and can be expanded. There is a beautiful stream with crystal clear water on the Finca which can be dried in some summers. The Finca is in the countryside, about 2 km from the village and 25 km from Marbella. It is a hilly area, with no neighbours nearby. There is a dry toilet and the water and electricity are produced by solar panels. The construction of the house is also ecological - tyres, bottles, beer cans have been recycled as well as mud and wood. The access to the Finca is via an unpaved road and preferably with an off-road car. In times of heavy rain it can become impassable for a few days. By beginning of MARCH 2025, the Finca has been extended to a total of 43.337.-- m2 - allowing to construct up to 250 m2.