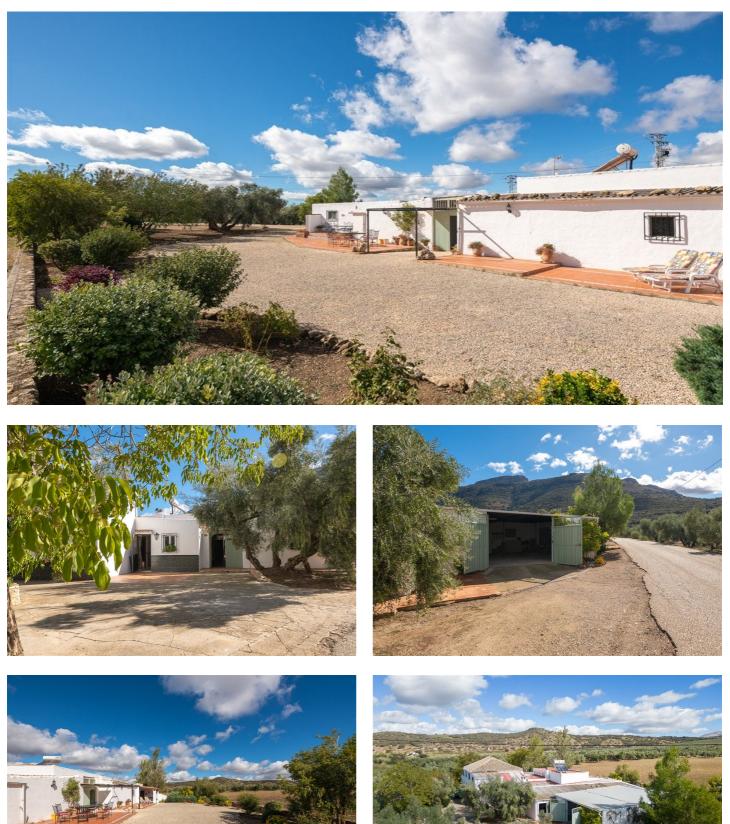

## Nororma, Archidona

Fantastic inland opportunity!

This amazing semi-detached villa is surrounded by the stunning Andalusian countryside and offers unique characteristics.

The main house includes a fantastic lounge and dining area, boasting vaulted ceilings, a traditional décor, exposed brick features, and a huge open fireplace in the lounge. The kitchen is completely equipped, beautifully designed and also enjoys a wood-burner. There are multiple studies or reading rooms that add to the cozy, traditional feel of this gorgeous property.

There are 5 warehouse additions to the property, all extensive in size and in fantastic condition. They are employed for a variety of purposes including storage space, a second kitchen, a music room, a tool shed and as a covered garage.

Surrounding the property is a large outdoor area. There are sizable terraces that enjoy the sunshine all day long and boast unbeatable views of the surrounding scenery and olive groves.

Lastly, the location of this fantastic property allows for privacy, seclusion and tranquility while only being a 10 minute drive from amenities such as restaurants and shops, as well as under an hour drive to the coast and Málaga city.