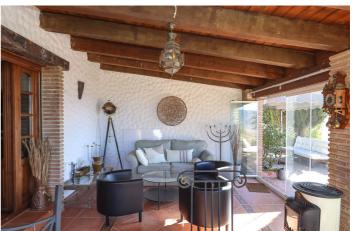

## Sierra de las Nieves, Alozaina

Detached Finca with Separate Accommodation . Big Views . Main House. 2 Bedrooms. 134m2 . Casita. 2 Bedrooms. 56m2 .  $10 \times 5$  Swimming Pool . Solar Panels Rustic Style Finca sitting in elevated position with panoramic views of the valley. Property Details: Located between the villages of Alozaina and Yunquera the finca has most wonderful views enjoying both sunrise and sunset. The property has been constructed in a rustic style with high vaulted beamed ceilings in both the lounge and kitchen. The property has been designed to enjoy an open plan lifestyle with the flow of propety also gravitating towards the exterior patios and pool area. Patio doors open from the lounge to the conservatory constructed to enjoy those views! The master bedroom also sits to the front of property with ensuite bathroom. Bedroom 2 has the added luxury of French windows opening directly to the pool area. The guest bathroom is located next to bedroom 2. A utility room is also access via the entrance paito. The large swimming pool sits to the side of the property surrounded by patio with beginnings of pergola to the rear of the pool area, this would make a lovely shaded spot. The casita is located to side of the property in an elevated position. The casita was reformed recently with 2 bedroom, kitchen, lounge and bathroom. Outdoor area and Land: The land consists of two plots. The plot that the property sits on and a second plot to the side. Views: Countryside and mountain Access: Mainly concrete and track