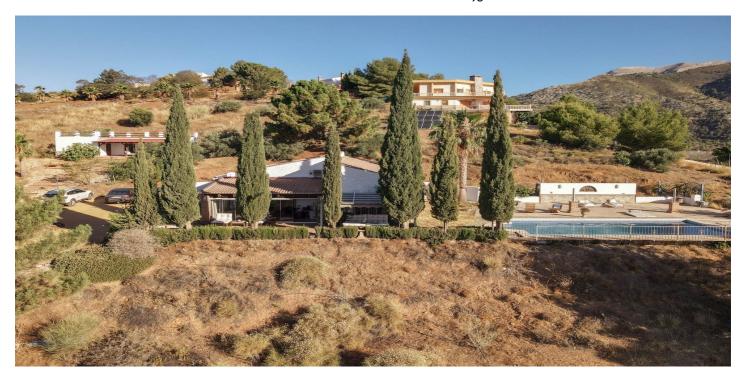

## Sierra de las Nieves, Alozaina

Detached Finca with Separate Accommodation . Big Views . Main House. 2 Bedrooms. 134m2 . Casita. 2 Bedrooms. 56m2 .  $10 \times 5$  Swimming Pool . Solar Panels Rustic Style Finca sitting in elevated position with panoramic views of the valley. Property Details: Located between the villages of Alozaina and Yunquera the finca has most wonderful views enjoying both sunrise and sunset. The property has been constructed in a rustic style with high vaulted beamed ceilings in both the lounge and kitchen. The property has been designed to enjoy an open plan lifestyle with the flow of propety also gravitating towards the exterior patios and pool area. Patio doors open from the lounge to the conservatory constructed to enjoy those views! The master bedroom also sits to the front of property with ensuite bathroom. Bedroom 2 has the added luxury of French windows opening directly to the pool area. The guest bathroom is located next to bedroom 2. A utility room is also access via the entrance paito. The large swimming pool sits to the side of the property surrounded by patio with beginnings of pergola to the rear of the pool area, this would make a lovely shaded spot. The casita is located to side of the property in an elevated position. The casita was reformed recently with 2 bedroom, kitchen, lounge and bathroom. Outdoor area and Land: The land consists of two plots. The plot that the property sits on and a second plot to the side. Views: Countryside and mountain Access: Mainly concrete and track