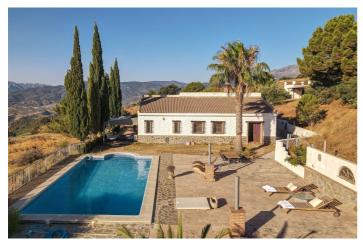

## Sierra de las Nieves, Alozaina

Detached Finca with Separate Accommodation . Big Views . Main House. 2 Bedrooms. 134m2 . Casita. 2 Bedrooms. 56m2 .  $10 \times 5$  Swimming Pool . Solar Panels Rustic Style Finca sitting in elevated position with panoramic views of the valley. Property Details: Located between the villages of Alozaina and Yunquera the finca has most wonderful views enjoying both sunrise and sunset. The property has been constructed in a rustic style with high vaulted beamed ceilings in both the lounge and kitchen. The property has been designed to enjoy an open plan lifestyle with the flow of propety also gravitating towards the exterior patios and pool area. Patio doors open from the lounge to the conservatory constructed to enjoy those views! The master bedroom also sits to the front of property with ensuite bathroom. Bedroom 2 has the added luxury of French windows opening directly to the pool area. The guest bathroom is located next to bedroom 2. A utility room is also access via the entrance paito. The large swimming pool sits to the side of the property surrounded by patio with beginnings of pergola to the rear of the pool area, this would make a lovely shaded spot. The casita is located to side of the property in an elevated position. The casita was reformed recently with 2 bedroom, kitchen, lounge and bathroom. Outdoor area and Land: The land consists of two plots. The plot that the property sits on and a second plot to the side. Views: Countryside and mountain Access: Mainly concrete and track