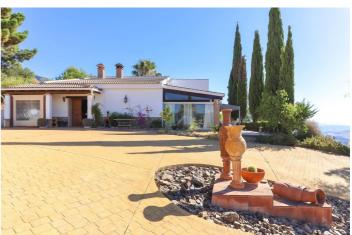

## Sierra de las Nieves, Alozaina

Detached Finca with Separate Accommodation . Big Views . Main House. 2 Bedrooms. 134m2 . Casita. 2 Bedrooms. 56m2 .  $10 \times 5$  Swimming Pool . Solar Panels Rustic Style Finca sitting in elevated position with panoramic views of the valley. Property Details: Located between the villages of Alozaina and Yunquera the finca has most wonderful views enjoying both sunrise and sunset. The property has been constructed in a rustic style with high vaulted beamed ceilings in both the lounge and kitchen. The property has been designed to enjoy an open plan lifestyle with the flow of propety also gravitating towards the exterior patios and pool area. Patio doors open from the lounge to the conservatory constructed to enjoy those views! The master bedroom also sits to the front of property with ensuite bathroom. Bedroom 2 has the added luxury of French windows opening directly to the pool area. The guest bathroom is located next to bedroom 2. A utility room is also access via the entrance paito. The large swimming pool sits to the side of the property surrounded by patio with beginnings of pergola to the rear of the pool area, this would make a lovely shaded spot. The casita is located to side of the property in an elevated position. The casita was reformed recently with 2 bedroom, kitchen, lounge and bathroom. Outdoor area and Land: The land consists of two plots. The plot that the property sits on and a second plot to the side. Views: Countryside and mountain Access: Mainly concrete and track