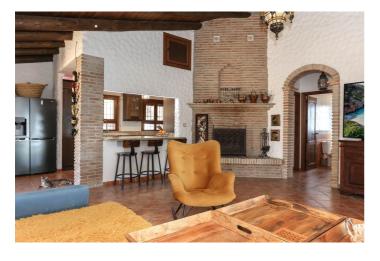

## Sierra de las Nieves, Alozaina

Detached Finca with Separate Accommodation . Big Views . Main House. 2 Bedrooms. 134m2 . Casita. 2 Bedrooms. 56m2 .  $10 \times 5$  Swimming Pool . Solar Panels Rustic Style Finca sitting in elevated position with panoramic views of the valley. Property Details: Located between the villages of Alozaina and Yunquera the finca has most wonderful views enjoying both sunrise and sunset. The property has been constructed in a rustic style with high vaulted beamed ceilings in both the lounge and kitchen. The property has been designed to enjoy an open plan lifestyle with the flow of propety also gravitating towards the exterior patios and pool area. Patio doors open from the lounge to the conservatory constructed to enjoy those views! The master bedroom also sits to the front of property with ensuite bathroom. Bedroom 2 has the added luxury of French windows opening directly to the pool area. The guest bathroom is located next to bedroom 2. A utility room is also access via the entrance paito. The large swimming pool sits to the side of the property surrounded by patio with beginnings of pergola to the rear of the pool area, this would make a lovely shaded spot. The casita is located to side of the property in an elevated position. The casita was reformed recently with 2 bedroom, kitchen, lounge and bathroom. Outdoor area and Land: The land consists of two plots. The plot that the property sits on and a second plot to the side. Views: Countryside and mountain Access: Mainly concrete and track