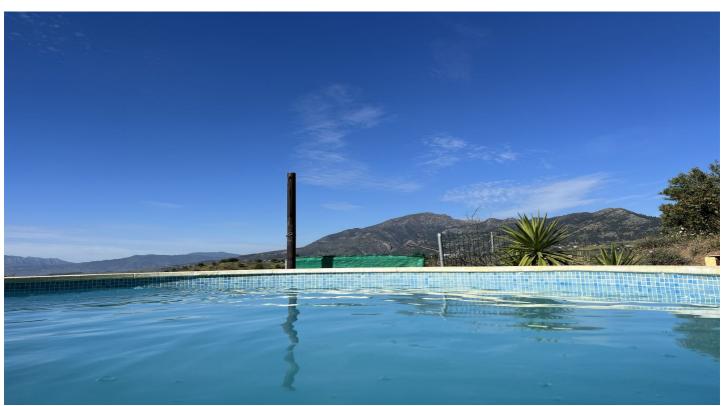

We present this house located in the area of Mopagan between Casarabonela and the A357 road, with fully paved access, is this wonderful property of 50,000 meters of olive trees and trees, with a fabulous house with 2 bedrooms, living room with fireplace, entrance porch equipped with windows with mosquito nets for summer nights, all renovated with high quality materials, and pool and barbecue area that allows you to bathe enjoying the most spectacular views you can imagine.

The property is completely refurbished and ready to move into with high quality materials, thermal insulation of the exterior walls, fireplace, fully fitted kitchen, air conditioning, swimming pool, barbecue.

## **Características:**

Orientación Norte Este Sur Oeste Posición País Aldea Muebles Parte amueblada **Climatización** Aire acondicionado

**Estado** Excelente **Vistas** Montaña Vistas Panorámicas País

**Piscina** Piscina Privada