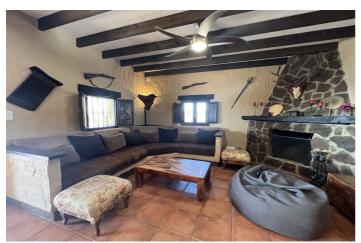

We present this house located in the area of Mopagan between Casarabonela and the A357 road, with fully paved access, is this wonderful property of 50,000 meters of olive trees and trees, with a fabulous house with 2 bedrooms, living room with fireplace, entrance porch equipped with windows with mosquito nets for summer nights, all renovated with high quality materials, and pool and barbecue area that allows you to bathe enjoying the most spectacular views you can imagine.

The property is completely refurbished and ready to move into with high quality materials, thermal insulation of the exterior walls, fireplace, fully fitted kitchen, air conditioning, swimming pool, barbecue.