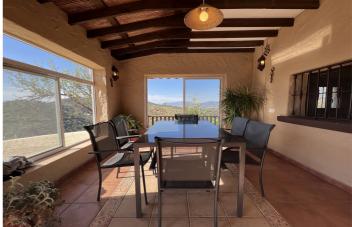

We present this house located in the area of Mopagan between Casarabonela and the A357 road, with fully paved access, is this wonderful property of 50,000 meters of olive trees and trees, with a fabulous house with 2 bedrooms, living room with fireplace, entrance porch equipped with windows with mosquito nets for summer nights, all renovated with high quality materials, and pool and barbecue area that allows you to bathe enjoying the most spectacular views you can imagine.

The property is completely refurbished and ready to move into with high quality materials, thermal insulation of the exterior walls, fireplace, fully fitted kitchen, air conditioning, swimming pool, barbecue.