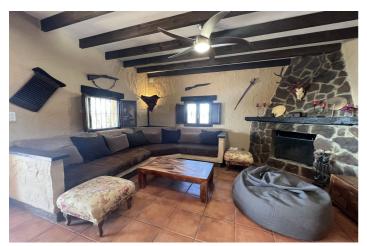

We present this house located in the area of Mopagan between Casarabonela and the A357 road, with fully paved access, is this wonderful property of 50,000 meters of olive trees and trees, with a fabulous house with 2 bedrooms, living room with fireplace, entrance porch equipped with windows with mosquito nets for summer nights, all renovated with high quality materials, and pool and barbecue area that allows you to bathe enjoying the most spectacular views you can imagine.

The property is completely refurbished and ready to move into with high quality materials, thermal insulation of the exterior walls, fireplace, fully fitted kitchen, air conditioning, swimming pool, barbecue.