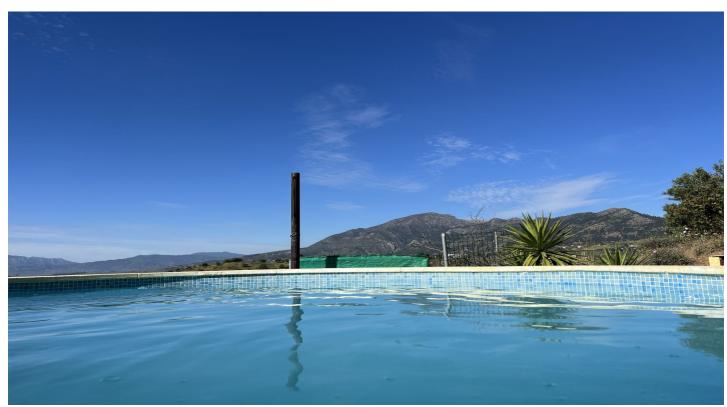

We present this house located in the area of Mopagan between Casarabonela and the A357 road, with fully paved access, is this wonderful property of 50,000 meters of olive trees and trees, with a fabulous house with 2 bedrooms, living room with fireplace, entrance porch equipped with windows with mosquito nets for summer nights, all renovated with high quality materials, and pool and barbecue area that allows you to bathe enjoying the most spectacular views you can imagine.

The property is completely refurbished and ready to move into with high quality materials, thermal insulation of the exterior walls, fireplace, fully fitted kitchen, air conditioning, swimming pool, barbecue.

## Funktioner:

| Orientering  | Klimakontrol | Synspunkter |
|--------------|--------------|-------------|
| Nord         | Aircondition | Bjerg       |
| Øst          |              | Panoramisk  |
| Syd          |              | Land        |
| Vest         |              |             |
| Indstilling  | Tilstand     | Pool        |
| Land         | Fremragende  | Privat      |
| Landsby      |              |             |
| Møbel        |              |             |
| Del møbleret |              |             |