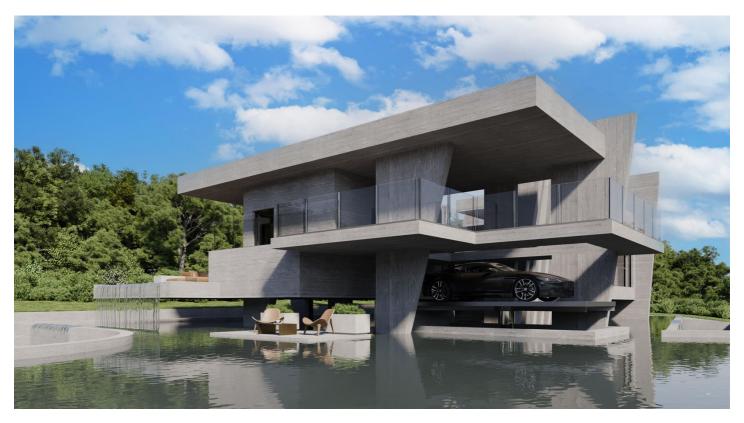

### Plot and Project Features:

Land: The plot spans 1,370 square meters, providing ample space for construction and landscape design.

Built Area: The projected villa offers 650 square meters of built area, intelligently distributed across three levels to maximize comfort and functionality.

#### Design and Style:

Contemporary Design: The villa boasts a contemporary and modern architectural design, with clean lines, large windows, and a harmonious integration of indoor and outdoor spaces.

High-Quality Finishes: The project plans to use top-quality materials and luxury finishes, ensuring a sophisticated aesthetic and exceptional durability.

#### Location:

Nagüeles, Marbella: Located in one of Marbella's most exclusive areas, Nagüeles offers a tranquil and secure environment, surrounded by nature and with easy access to all amenities and services. The location is ideal for those seeking a luxurious lifestyle close to Marbella's center and its famous beaches.