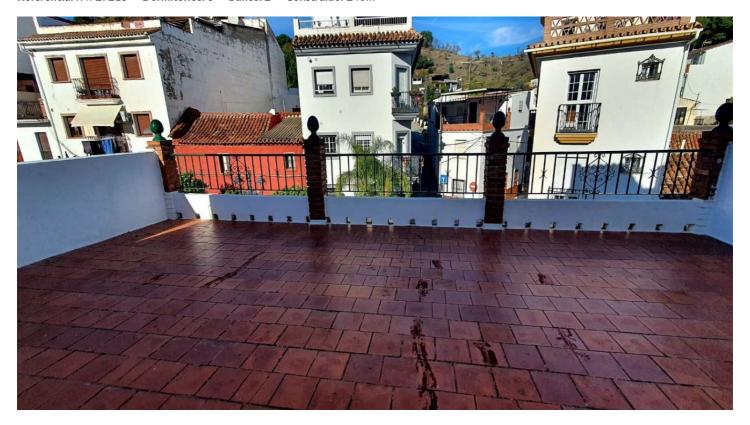

2nd floor: 5 bedrooms and a bathroom. Balcony from corner to corner of the house.

3rd floor: 1 bedroom with two terraces. The largest terrace has views of the Castle and could be used as an apartment. The views from the house are wonderful, and from the 3rd floor they are even better! They encompass the rooftops, houses and streets of the centre, the hills surrounding Monda and on one of these, the beautiful building of the Hotel El Castillo, built on the ruins of a 9th century Arab fortress.