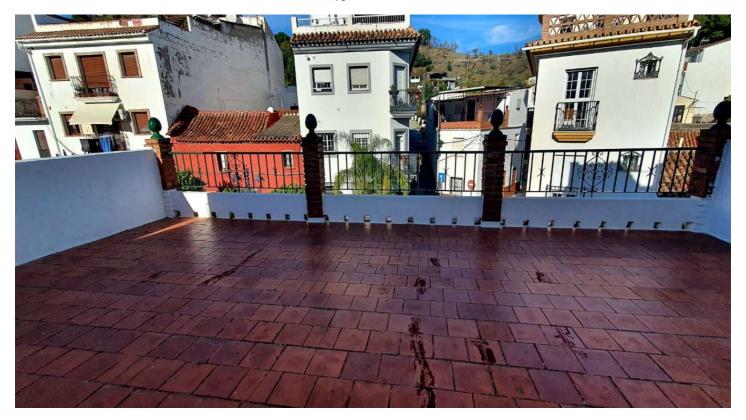

2nd floor: 5 bedrooms and a bathroom. Balcony from corner to corner of the house.

3rd floor: 1 bedroom with two terraces. The largest terrace has views of the Castle and could be used as an apartment. The views from the house are wonderful, and from the 3rd floor they are even better! They encompass the rooftops, houses and streets of the centre, the hills surrounding Monda and on one of these, the beautiful building of the Hotel El Castillo, built on the ruins of a 9th century Arab fortress.