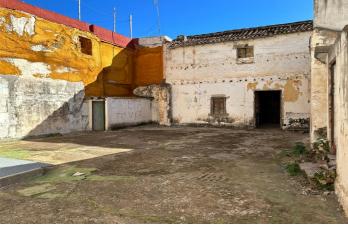

This amazing property has a total built size of 413m2 including a private patio located at the back of the property of 136m2. It comprises of ground floor, 1st and 2nd floor. Both ground floor and first floor have lovely high ceilings. This dwelling offers many possibilities and could be converted into a very large family home or a B&B but please note it requires a substantial investment.