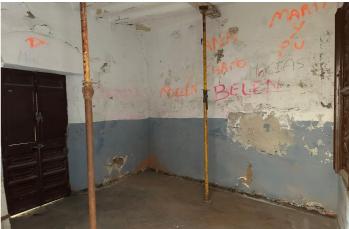

This amazing property has a total built size of 413m2 including a private patio located at the back of the property of 136m2. It comprises of ground floor, 1st and 2nd floor. Both ground floor and first floor have lovely high ceilings. This dwelling offers many possibilities and could be converted into a very large family home or a B&B but please note it requires a substantial investment.