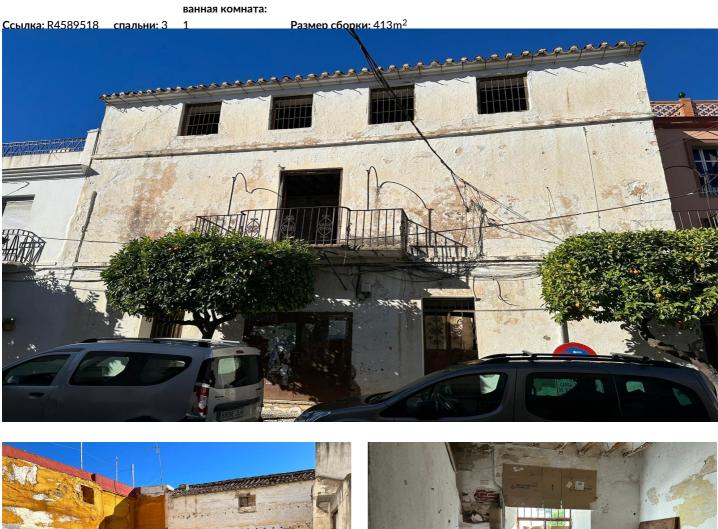

## Sierra de las Nieves, Monda

3 story corner townhouse located in a prime location just off the main square in Monda. This large townhouse used to the barracks headquarters of the village many years ago.

This amazing property has a total built size of 413m2 including a private patio located at the back of the property of 136m2. It comprises of ground floor, 1st and 2nd floor. Both ground floor and first floor have lovely high ceilings. This dwelling offers many possibilities and could be converted into a very large family home or a B&B but please note it requires a substantial investment.