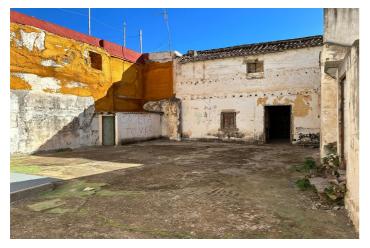

This amazing property has a total built size of 413m2 including a private patio located at the back of the property of 136m2. It comprises of ground floor, 1st and 2nd floor. Both ground floor and first floor have lovely high ceilings. This dwelling offers many possibilities and could be converted into a very large family home or a B&B but please note it requires a substantial investment.