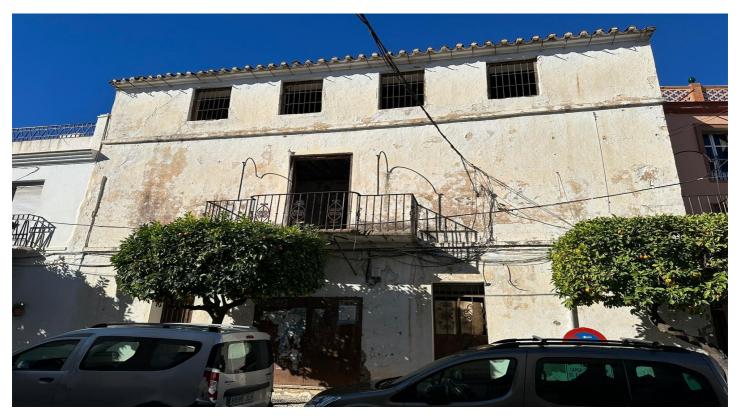

## Sierra de las Nieves, Monda

3 story corner townhouse located in a prime location just off the main square in Monda. This large townhouse used to the barracks headquarters of the village many years ago.

This amazing property has a total built size of 413m2 including a private patio located at the back of the property of 136m2. It comprises of ground floor, 1st and 2nd floor. Both ground floor and first floor have lovely high ceilings. This dwelling offers many possibilities and could be converted into a very large family home or a B&B but please note it requires a substantial investment.