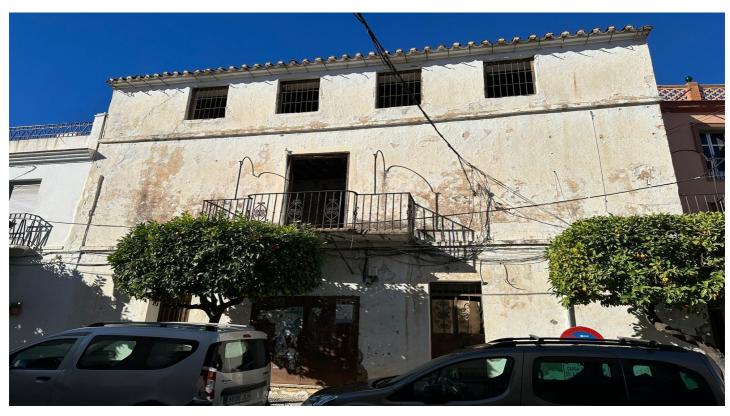

## Sierra de las Nieves, Monda

3 story corner townhouse located in a prime location just off the main square in Monda. This large townhouse used to the barracks headquarters of the village many years ago.

This amazing property has a total built size of 413m2 including a private patio located at the back of the property of 136m2. It comprises of ground floor, 1st and 2nd floor. Both ground floor and first floor have lovely high ceilings. This dwelling offers many possibilities and could be converted into a very large family home or a B&B but please note it requires a substantial investment.