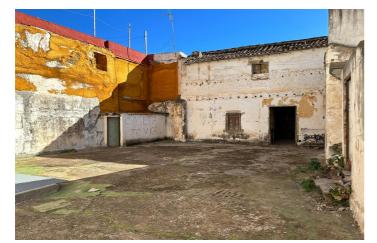

This amazing property has a total built size of 413m2 including a private patio located at the back of the property of 136m2. It comprises of ground floor, 1st and 2nd floor. Both ground floor and first floor have lovely high ceilings. This dwelling offers many possibilities and could be converted into a very large family home or a B&B but please note it requires a substantial investment.