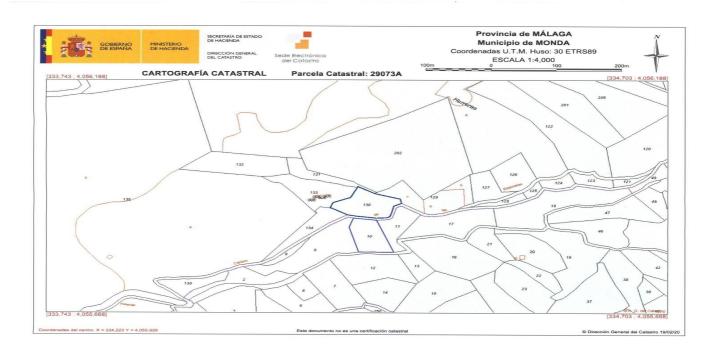

## Grond te koop in Monda, Monda

60.000€

Referentie: R3616397 Plotgrootte: 6.000m<sup>2</sup>

## Sierra de las Nieves, Monda

2942-V For sale rustic plot of 6.000m2 with fruit trees (almond trees, olive trees and fig tree), with a project to build a warehouse of 50m2, water and electricity can be connected near the plot and it's located in the Esquívelas area and also near the village. Properties and services of our agency: At our agency we have many properties like this plot, adapting our researches to the needs of each of our clients. A wide catalog of properties for sale, for rent, with different capacity and located in exclusive surroundings. We also offer legal advice services, exclusive real estate offers and procedures for all types of documents, search for bespoke properties in the Costa del Sol, throughout our purchase-sale process of our properties.