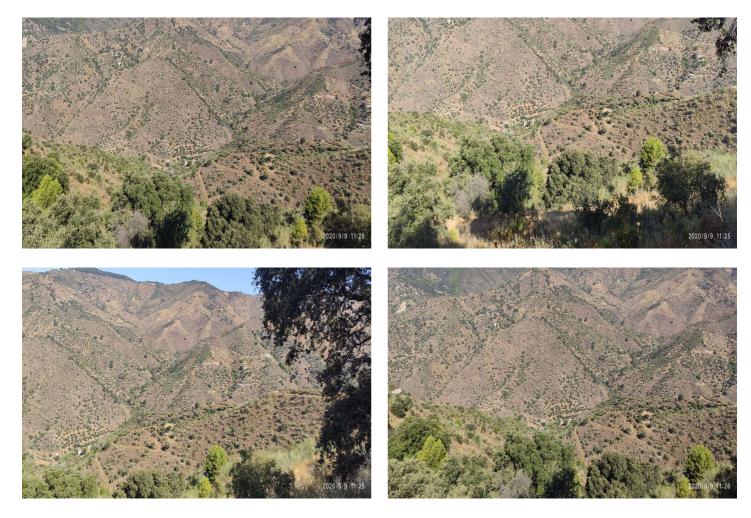

## Sierra de las Nieves, Monda

2942-V For sale rustic plot of 6.000m2 with fruit trees (almond trees, olive trees and fig tree), with a project to build a warehouse of 50m2, water and electricity can be connected near the plot and it's located in the Esquívelas area and also near the village. Properties and services of our agency: At our agency we have many properties like this plot, adapting our researches to the needs of each of our clients. A wide catalog of properties for sale, for rent, with different capacity and located in exclusive surroundings. We also offer legal advice services, exclusive real estate offers and procedures for all types of documents, search for bespoke properties in the Costa del Sol, throughout our purchase-sale process of our properties.