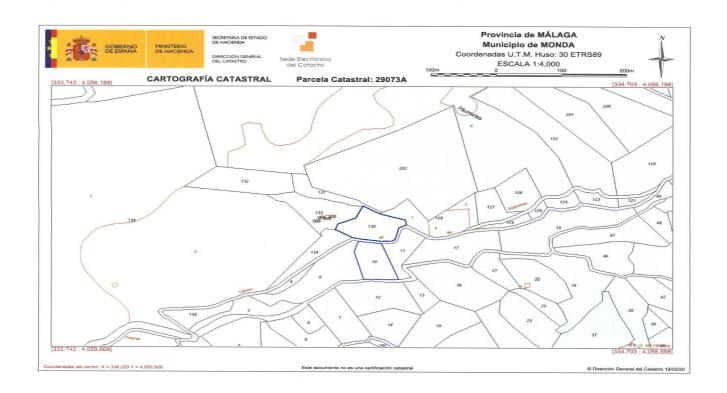

## Terreno Rustico en venta en Monda, Monda

60.000€

Referencia: R3616397 Terreno: 6.000m<sup>2</sup>

## Sierra de las Nieves, Monda

2942-V For sale rustic plot of 6.000m2 with fruit trees (almond trees, olive trees and fig tree), with a project to build a warehouse of 50m2, water and electricity can be connected near the plot and it's located in the Esquívelas area and also near the village.