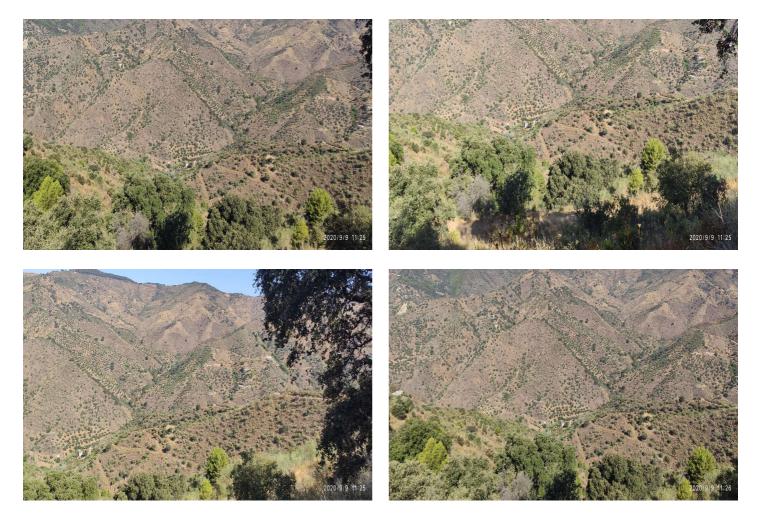

## Sierra de las Nieves, Monda

2942-V For sale rustic plot of 6.000m2 with fruit trees (almond trees, olive trees and fig tree), with a project to build a warehouse of 50m2, water and electricity can be connected near the plot and it's located in the Esquívelas area and also near the village.