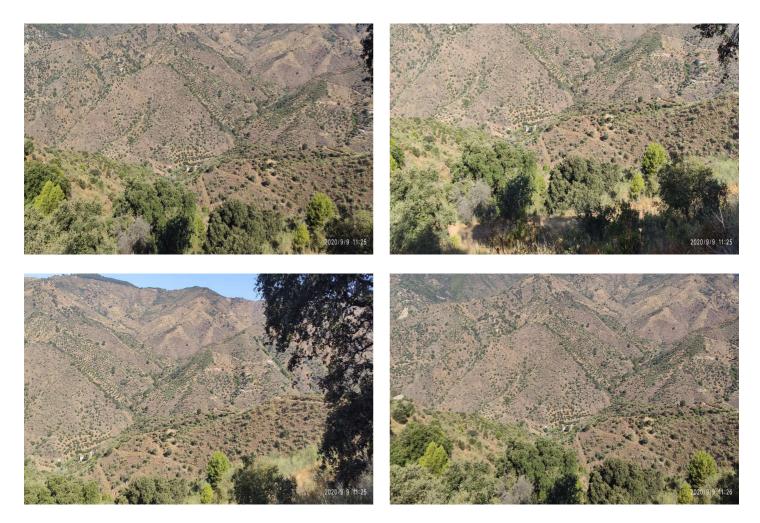

## Sierra de las Nieves, Monda

2942-V For sale rustic plot of 6.000m2 with fruit trees (almond trees, olive trees and fig tree), with a project to build a warehouse of 50m2, water and electricity can be connected near the plot and it's located in the Esquívelas area and also near the village. Properties and services of our agency: At our agency we have many properties like this plot, adapting our researches to the needs of each of our clients. A wide catalog of properties for sale, for rent, with different capacity and located in exclusive surroundings. We also offer legal advice services, exclusive real estate offers and procedures for all types of documents, search for bespoke properties in the Costa del Sol, throughout our purchase-sale process of our properties.