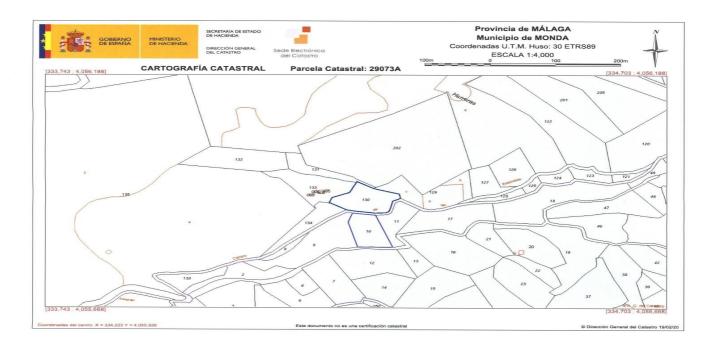

## Land for sale in Monda, Monda

Reference: R3616397 Plot Size: 6,000m<sup>2</sup>

## Sierra de las Nieves, Monda

2942-V For sale rustic plot of 6.000m2 with fruit trees (almond trees, olive trees and fig tree), with a project to build a warehouse of 50m2, water and electricity can be connected near the plot and it's located in the Esquívelas area and also near the village. Properties and services of our agency: At our agency we have many properties like this plot, adapting our researches to the needs of each of our clients. A wide catalog of properties for sale, for rent, with different capacity and located in exclusive surroundings. We also offer legal advice services, exclusive real estate offers and procedures for all types of documents, search for bespoke properties in the Costa del Sol, throughout our purchase-sale process of our properties.