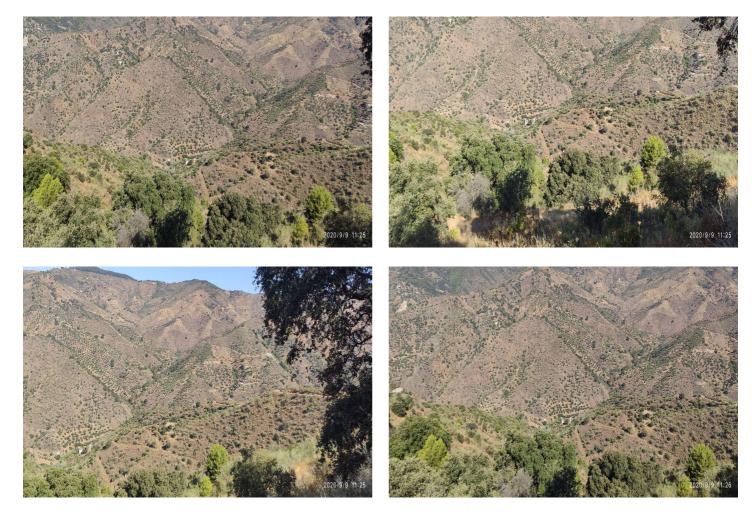

## Sierra de las Nieves, Monda

2942-V For sale rustic plot of 6.000m2 with fruit trees (almond trees, olive trees and fig tree), with a project to build a warehouse of 50m2, water and electricity can be connected near the plot and it's located in the Esquívelas area and also near the village. Properties and services of our agency: At our agency we have many properties like this plot, adapting our researches to the needs of each of our clients. A wide catalog of properties for sale, for rent, with different capacity and located in exclusive surroundings. We also offer legal advice services, exclusive real estate offers and procedures for all types of documents, search for bespoke properties in the Costa del Sol, throughout our purchase-sale process of our properties.