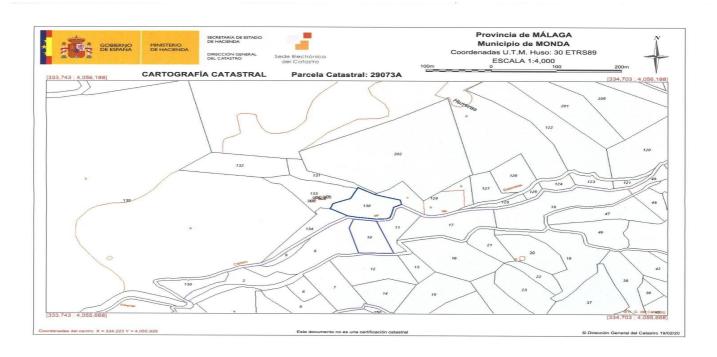

## Sierra de las Nieves, Monda

2942-V For sale rustic plot of 6.000m2 with fruit trees (almond trees, olive trees and fig tree), with a project to build a warehouse of 50m2, water and electricity can be connected near the plot and it's located in the Esquívelas area and also near the village. Properties and services of our agency: At our agency we have many properties like this plot, adapting our researches to the needs of each of our clients. A wide catalog of properties for sale, for rent, with different capacity and located in exclusive surroundings. We also offer legal advice services, exclusive real estate offers and procedures for all types of documents, search for bespoke properties in the Costa del Sol, throughout our purchase-sale process of our properties.