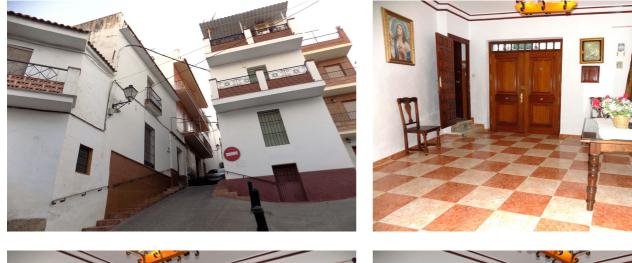

## Sierra de las Nieves, Guaro

This townhouse is located very close to the Townhall square in Guaro, so very centrally located. It comprises of two floors and a roof terrace on two levels with amazing village and mountain views. The house has two independent access doors from the street, next to each other and currently is distributed as 2 separate dwellings. Entering the ground floor there is a very large lounge dining area. Here is the door that leads to the first floor. There is a useful storage area underneath the stairs. From this area is an ample kitchen, a bathroom, a bedroom and a storage room. The staircase leads to the first floor where we find a large dinning area, 2 bedrooms, a bathroom and a kitchen. Another staircase leads us to 2 more bedrooms and a wc. On this level is access to the first roof terrace where there a steps to a second roof terrace where you can enjoy the stunning village and mountain views. This property is a little tired, but has a lot of potential as an investment property for rural tourism. Guaro, with a population of just over 2,000, is home to the famous "Luna Mora", yearly festival where the streets are light up solely by candle-light and there are market stalls, live music in the auditorium and a festive ambiance. You will find many local shops and bars in Guaro, a municipal kindergarten, primary school, Cultural Centre, small doctor's surgery and a lot of hiking paths into the countryside. Malaga airport is under 1 hour from this lovely village and about 30 minutes from Marbella.