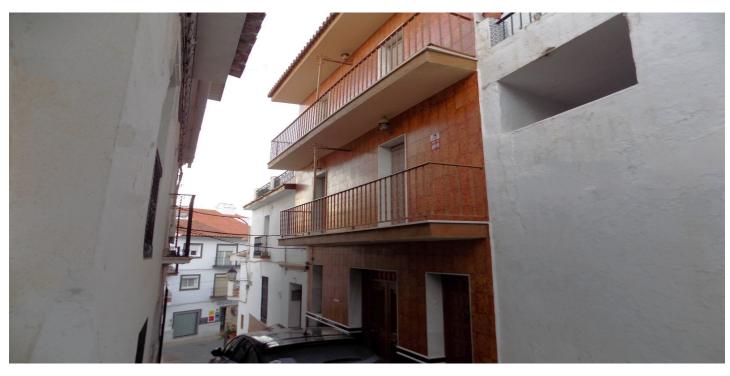

## Sierra de las Nieves, Guaro

This townhouse is located very close to the Townhall square in Guaro, so very centrally located. It comprises of two floors and a roof terrace on two levels with amazing village and mountain views. The house has two independent access doors from the street, next to each other and currently is distributed as 2 separate dwellings. Entering the ground floor there is a very large lounge dining area. Here is the door that leads to the first floor. There is a useful storage area underneath the stairs. From this area is an ample kitchen, a bathroom, a bedroom and a storage room. The staircase leads to the first floor where we find a large dinning area, 2 bedrooms, a bathroom and a kitchen. Another staircase leads us to 2 more bedrooms and a wc. On this level is access to the first roof terrace where there a steps to a second roof terrace where you can enjoy the stunning village and mountain views. This property is a little tired, but has a lot of potential as an investment property for rural tourism. Guaro, with a population of just over 2,000, is home to the famous "Luna Mora", yearly festival where the streets are light up solely by candle-light and there are market stalls, live music in the auditorium and a festive ambiance. You will find many local shops and bars in Guaro, a municipal kindergarten, primary school, Cultural Centre, small doctor's surgery and a lot of hiking paths into the countryside. Malaga airport is under 1 hour from this lovely village and about 30 minutes from Marbella.