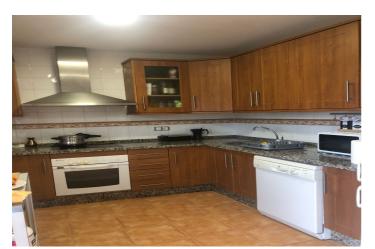

## Serranía de Ronda, Ronda

Fantastic corner townhouse in the Planilla area, in Ronda.

The house, which is on the corner, so it only has one neighbor and takes advantage of a large private patio, is distributed over 2 floors plus a basement and has 3 double bedrooms, built-in wardrobes, 2 bathrooms (the main one en suite), living room, Equipped independent kitchen with an attached laundry room, front porch with barbecue area and large rear terrace with private pool, hot/cold air conditioning, stoneware floors and armored main door.

## Features:

| Features         | Climate Control  | Views    |
|------------------|------------------|----------|
| Near Transport   | Air Conditioning | Mountain |
| Private Terrace  |                  |          |
| Storage Room     |                  |          |
| Ensuite Bathroom |                  |          |
| Double Glazing   |                  |          |
| Fitted Wardrobes |                  |          |
| Solarium         |                  |          |
| Utility Room     |                  |          |
| Basement         |                  |          |
| Setting          | Condition        | Pool     |
| Urbanisation     | Excellent        | Private  |
| Town             |                  |          |
| Kitchen          | Utilities        |          |
| Fully Fitted     | Electricity      |          |
|                  | Drinkable Water  |          |