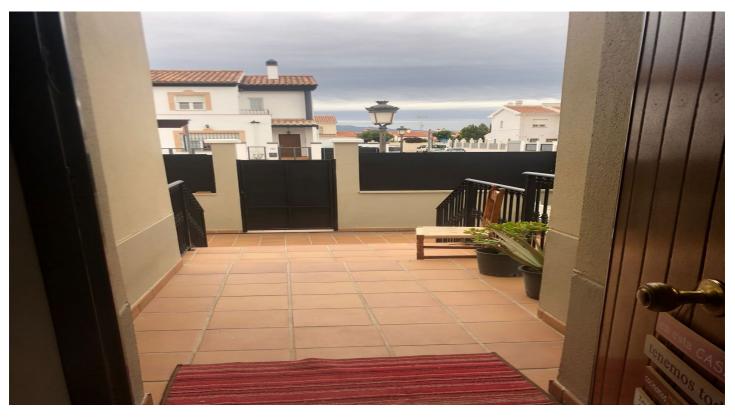

## Serranía de Ronda, Ronda

Fantastic corner townhouse in the Planilla area, in Ronda.

The house, which is on the corner, so it only has one neighbor and takes advantage of a large private patio, is distributed over 2 floors plus a basement and has 3 double bedrooms, built-in wardrobes, 2 bathrooms (the main one en suite), living room, Equipped independent kitchen with an attached laundry room, front porch with barbecue area and large rear terrace with private pool, hot/cold air conditioning, stoneware floors and armored main door.

## Features:

| Features         | Climate Control  | Views    |
|------------------|------------------|----------|
| Near Transport   | Air Conditioning | Mountain |
| Private Terrace  |                  |          |
| Storage Room     |                  |          |
| Ensuite Bathroom |                  |          |
| Double Glazing   |                  |          |
| Fitted Wardrobes |                  |          |
| Solarium         |                  |          |
| Utility Room     |                  |          |
| Basement         |                  |          |
| Setting          | Condition        | Pool     |
| Urbanisation     | Excellent        | Private  |
| Town             |                  |          |
| Kitchen          | Utilities        |          |
| Fully Fitted     | Electricity      |          |
|                  | Drinkable Water  |          |