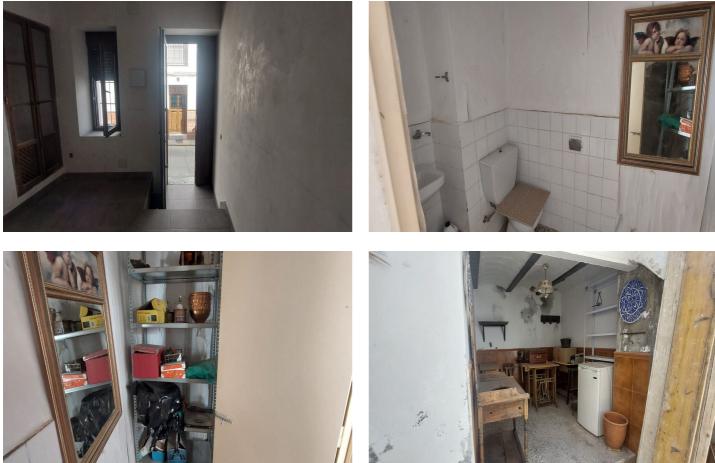

The property has been almost completely refurbished, offering a cosy living-dining room, a large kitchen perfect for food lovers, and an interior patio, unique in the area, where you can enjoy outdoor moments in total privacy. This space is a jewel! Upstairs, you will find an ideal space to convert into a TV room or living room, along with two attic rooms full of character.

The patio offers the possibility of planting a tree to bring life and freshness to the space, creating a natural and relaxing atmosphere. Few homes in this area have the advantage of such a space.

If you are looking for a home with charm, in a strategic location and with great potential for personalisation, this is your opportunity in Álora!