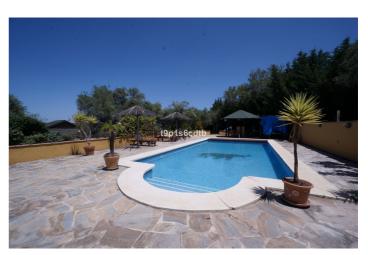

## Sierra de las Nieves, Monda

This unique residence is located in the hills of Monda, with stunning panoramic views of the mountains towards the Sierra Nevada, Malaga Bay and Monda village. The property consists of two main houses: A main 3 bedroom one (from which 1 is now used as study) and 2 bathrooms, and another 2 bedroom house with additional bathroom. Both units are constructed to an exceptionally high building standard, produced in South Africa from so-called "Iron Tree" - extremely hard and resistant to insects and mold. Houses were produced and prepared for transport by sea to Spain and then assembled on the plot, in Monda. It also counts on a separate pool casita with Hamam (Turkish bath), bathroom and living room; and 50m2 garage for 2 cars build in an Andalusian bricks' style; car shelter for 4 cars just near electric remote driven gates. An extra concrete build storage also can be found nearby. Lovely swimming pool heated also for wintertime use, dining area and BBQ to enjoy "al fresco" meals, playground for kids, hens' house and beautiful landscaped gardens, also with own orchard area. A Double Wrought iron gates give access the Lodge with the drive curving towards the main house and separate guest house. While all the property is gated and has security & camera system, controlling the entire perimeter. The ideal venue to joy with of peace and nature, in a unique, elegant and charming property, placed in an ideal location: 20 minutes' drive from Marbella and 40 from Malaga International Airport. A perfect poperty to forget about the rest of the world, while being close to all amenities at the Costa del Sol. Please, feel free to ask about further extended details, to know more about it.