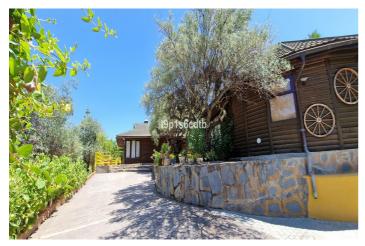

## Sierra de las Nieves, Monda

This unique residence is located in the hills of Monda, with stunning panoramic views of the mountains towards the Sierra Nevada, Malaga Bay and Monda village. The property consists of two main houses: A main 3 bedroom one (from which 1 is now used as study) and 2 bathrooms, and another 2 bedroom house with additional bathroom. Both units are constructed to an exceptionally high building standard, produced in South Africa from so-called "Iron Tree" - extremely hard and resistant to insects and mold. Houses were produced and prepared for transport by sea to Spain and then assembled on the plot, in Monda. It also counts on a separate pool casita with Hamam (Turkish bath), bathroom and living room; and 50m2 garage for 2 cars build in an Andalusian bricks' style; car shelter for 4 cars just near electric remote driven gates. An extra concrete build storage also can be found nearby. Lovely swimming pool heated also for wintertime use, dining area and BBQ to enjoy "al fresco" meals, playground for kids, hens' house and beautiful landscaped gardens, also with own orchard area. A Double Wrought iron gates give access the Lodge with the drive curving towards the main house and separate guest house. While all the property is gated and has security & camera system, controlling the entire perimeter. The ideal venue to joy with of peace and nature, in a unique, elegant and charming property, placed in an ideal location: 20 minutes' drive from Marbella and 40 from Malaga International Airport. A perfect poperty to forget about the rest of the world, while being close to all amenities at the Costa del Sol. Please, feel free to ask about further extended details, to know more about it.