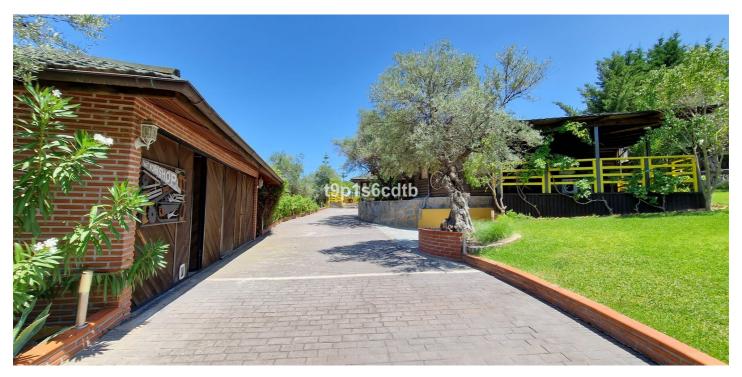

## Sierra de las Nieves, Monda

This unique residence is located in the hills of Monda, with stunning panoramic views of the mountains towards the Sierra Nevada, Malaga Bay and Monda village. The property consists of two main houses: A main 3 bedroom one (from which 1 is now used as study) and 2 bathrooms, and another 2 bedroom house with additional bathroom. Both units are constructed to an exceptionally high building standard, produced in South Africa from so-called "Iron Tree" - extremely hard and resistant to insects and mold. Houses were produced and prepared for transport by sea to Spain and then assembled on the plot, in Monda. It also counts on a separate pool casita with Hamam (Turkish bath), bathroom and living room; and 50m2 garage for 2 cars build in an Andalusian bricks' style; car shelter for 4 cars just near electric remote driven gates. An extra concrete build storage also can be found nearby. Lovely swimming pool heated also for wintertime use, dining area and BBQ to enjoy "al fresco" meals, playground for kids, hens' house and beautiful landscaped gardens, also with own orchard area. A Double Wrought iron gates give access the Lodge with the drive curving towards the main house and separate guest house. While all the property is gated and has security & camera system, controlling the entire perimeter. The ideal venue to joy with of peace and nature, in a unique, elegant and charming property, placed in an ideal location: 20 minutes' drive from Marbella and 40 from Malaga International Airport. A perfect poperty to forget about the rest of the world, while being close to all amenities at the Costa del Sol. Please, feel free to ask about further extended details, to know more about it.