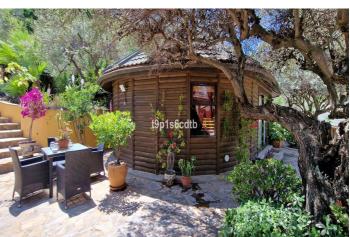

## Sierra de las Nieves, Monda

This unique residence is located in the hills of Monda, with stunning panoramic views of the mountains towards the Sierra Nevada, Malaga Bay and Monda village. The property consists of two main houses: A main 3 bedroom one (from which 1 is now used as study) and 2 bathrooms, and another 2 bedroom house with additional bathroom. Both units are constructed to an exceptionally high building standard, produced in South Africa from so-called "Iron Tree" - extremely hard and resistant to insects and mold. Houses were produced and prepared for transport by sea to Spain and then assembled on the plot, in Monda. It also counts on a separate pool casita with Hamam (Turkish bath), bathroom and living room; and 50m2 garage for 2 cars build in an Andalusian bricks' style; car shelter for 4 cars just near electric remote driven gates. An extra concrete build storage also can be found nearby. Lovely swimming pool heated also for wintertime use, dining area and BBQ to enjoy "al fresco" meals, playground for kids, hens' house and beautiful landscaped gardens, also with own orchard area. A Double Wrought iron gates give access the Lodge with the drive curving towards the main house and separate guest house. While all the property is gated and has security & camera system, controlling the entire perimeter. The ideal venue to joy with of peace and nature, in a unique, elegant and charming property, placed in an ideal location: 20 minutes' drive from Marbella and 40 from Malaga International Airport. A perfect poperty to forget about the rest of the world, while being close to all amenities at the Costa del Sol. Please, feel free to ask about further extended details, to know more about it.