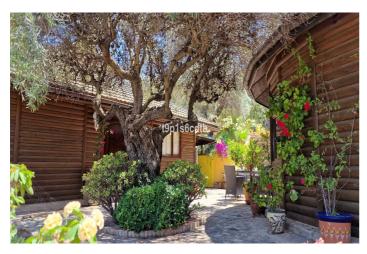

## Sierra de las Nieves, Monda

This unique residence is located in the hills of Monda, with stunning panoramic views of the mountains towards the Sierra Nevada, Malaga Bay and Monda village. The property consists of two main houses: A main 3 bedroom one (from which 1 is now used as study) and 2 bathrooms, and another 2 bedroom house with additional bathroom. Both units are constructed to an exceptionally high building standard, produced in South Africa from so-called "Iron Tree" - extremely hard and resistant to insects and mold. Houses were produced and prepared for transport by sea to Spain and then assembled on the plot, in Monda. It also counts on a separate pool casita with Hamam (Turkish bath), bathroom and living room; and 50m2 garage for 2 cars build in an Andalusian bricks' style; car shelter for 4 cars just near electric remote driven gates. An extra concrete build storage also can be found nearby. Lovely swimming pool heated also for wintertime use, dining area and BBQ to enjoy "al fresco" meals, playground for kids, hens' house and beautiful landscaped gardens, also with own orchard area. A Double Wrought iron gates give access the Lodge with the drive curving towards the main house and separate guest house. While all the property is gated and has security & camera system, controlling the entire perimeter. The ideal venue to joy with of peace and nature, in a unique, elegant and charming property, placed in an ideal location: 20 minutes' drive from Marbella and 40 from Malaga International Airport. A perfect poperty to forget about the rest of the world, while being close to all amenities at the Costa del Sol. Please, feel free to ask about further extended details, to know more about it.