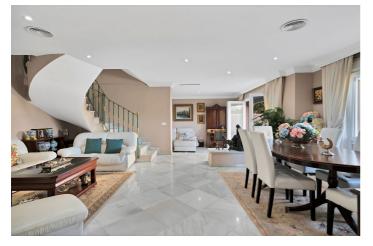

This spacious and bright home of more than 200m2 invites you to enjoy large terraces, a huge solarium with a cozy chill-out area, and to enjoy meetings with family and friends, surrounded by spectacular views of the mountains and the green areas of the surroundings. The house has a large living room with 3 different areas, 2 areas with windows that lead to a beautiful terrace decorated in the style of an Andalusian patio. To your right, a modern independent kitchen with a window to the living room. In addition, on the upper floor, it has three large and elegant bedrooms, all exterior with large windows that bathe all the rooms in light, 3 full bathrooms, two of them en suite with their bedrooms, a toilet on the ground floor, 40m2 of garage.