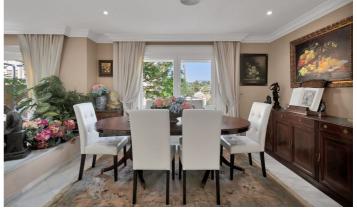

This spacious and bright home of more than 200m2 invites you to enjoy large terraces, a huge solarium with a cozy chill-out area, and to enjoy meetings with family and friends, surrounded by spectacular views of the mountains and the green areas of the surroundings. The house has a large living room with 3 different areas, 2 areas with windows that lead to a beautiful terrace decorated in the style of an Andalusian patio. To your right, a modern independent kitchen with a window to the living room. In addition, on the upper floor, it has three large and elegant bedrooms, all exterior with large windows that bathe all the rooms in light, 3 full bathrooms, two of them en suite with their bedrooms, a toilet on the ground floor, 40m2 of garage.