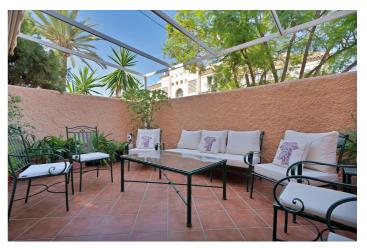

This spacious and bright home of more than 200m2 invites you to enjoy large terraces, a huge solarium with a cozy chill-out area, and to enjoy meetings with family and friends, surrounded by spectacular views of the mountains and the green areas of the surroundings. The house has a large living room with 3 different areas, 2 areas with windows that lead to a beautiful terrace decorated in the style of an Andalusian patio. To your right, a modern independent kitchen with a window to the living room. In addition, on the upper floor, it has three large and elegant bedrooms, all exterior with large windows that bathe all the rooms in light, 3 full bathrooms, two of them en suite with their bedrooms, a toilet on the ground floor, 40m2 of garage.