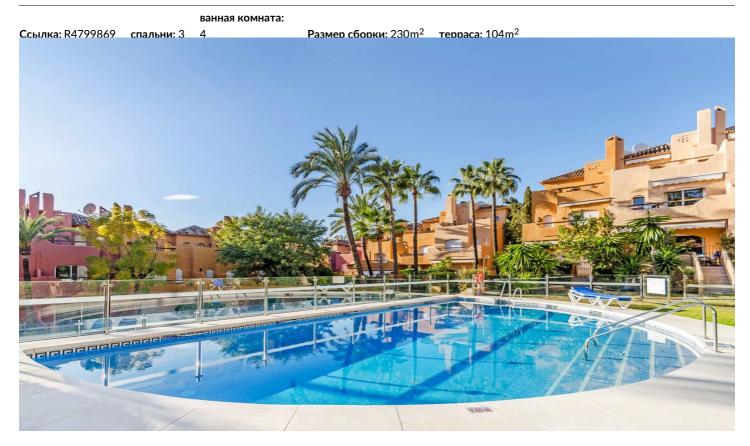

## Costa del Sol, Nueva Andalucía

Discover this spectacular semi-detached house in the Atalaya de Rio Verde urbanization, an exclusive area 20 minutes walk from Puerto Banús, where all services are within your reach, allowing you to walk to supermarkets, restaurants, pharmacies...... Your Strategic location puts you just 5 minutes from the center of Marbella and its La Cañada shopping center, also just 5 minutes from the town of San Pedro de Alcántara, 30 minutes from Malaga airport, and of course with quick and easy access. to the Mediterranean highway.

underground to protect family vehicles and also has an independent apartment at street level.

In its communal areas, designed to experience relaxation, sports and healthy living, you can enjoy a large swimming pool, beautiful garden areas, gym, sauna, pingpong table and a high-end residential environment.