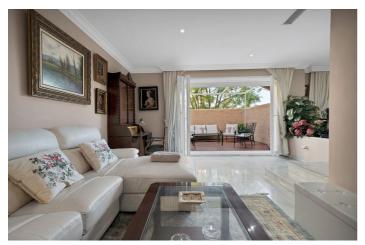

This spacious and bright home of more than 200m2 invites you to enjoy large terraces, a huge solarium with a cozy chill-out area, and to enjoy meetings with family and friends, surrounded by spectacular views of the mountains and the green areas of the surroundings. The house has a large living room with 3 different areas, 2 areas with windows that lead to a beautiful terrace decorated in the style of an Andalusian patio. To your right, a modern independent kitchen with a window to the living room. In addition, on the upper floor, it has three large and elegant bedrooms, all exterior with large windows that bathe all the rooms in light, 3 full bathrooms, two of them en suite with their bedrooms, a toilet on the ground floor, 40m2 of garage.