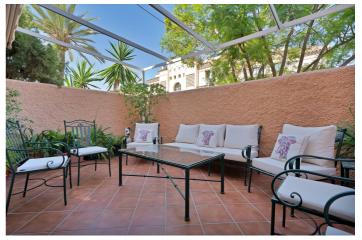

This spacious and bright home of more than 200m2 invites you to enjoy large terraces, a huge solarium with a cozy chill-out area, and to enjoy meetings with family and friends, surrounded by spectacular views of the mountains and the green areas of the surroundings. The house has a large living room with 3 different areas, 2 areas with windows that lead to a beautiful terrace decorated in the style of an Andalusian patio. To your right, a modern independent kitchen with a window to the living room. In addition, on the upper floor, it has three large and elegant bedrooms, all exterior with large windows that bathe all the rooms in light, 3 full bathrooms, two of them en suite with their bedrooms, a toilet on the ground floor, 40m2 of garage.