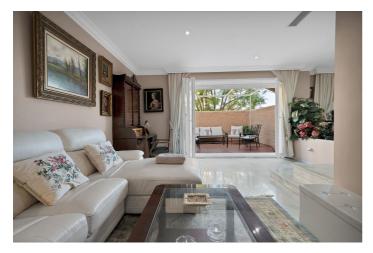

This spacious and bright home of more than 200m2 invites you to enjoy large terraces, a huge solarium with a cozy chill-out area, and to enjoy meetings with family and friends, surrounded by spectacular views of the mountains and the green areas of the surroundings. The house has a large living room with 3 different areas, 2 areas with windows that lead to a beautiful terrace decorated in the style of an Andalusian patio. To your right, a modern independent kitchen with a window to the living room. In addition, on the upper floor, it has three large and elegant bedrooms, all exterior with large windows that bathe all the rooms in light, 3 full bathrooms, two of them en suite with their bedrooms, a toilet on the ground floor, 40m2 of garage.