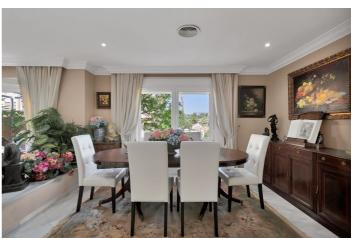

This spacious and bright home of more than 200m2 invites you to enjoy large terraces, a huge solarium with a cozy chill-out area, and to enjoy meetings with family and friends, surrounded by spectacular views of the mountains and the green areas of the surroundings. The house has a large living room with 3 different areas, 2 areas with windows that lead to a beautiful terrace decorated in the style of an Andalusian patio. To your right, a modern independent kitchen with a window to the living room. In addition, on the upper floor, it has three large and elegant bedrooms, all exterior with large windows that bathe all the rooms in light, 3 full bathrooms, two of them en suite with their bedrooms, a toilet on the ground floor, 40m2 of garage.