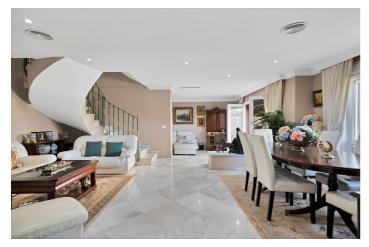

This spacious and bright home of more than 200m2 invites you to enjoy large terraces, a huge solarium with a cozy chill-out area, and to enjoy meetings with family and friends, surrounded by spectacular views of the mountains and the green areas of the surroundings. The house has a large living room with 3 different areas, 2 areas with windows that lead to a beautiful terrace decorated in the style of an Andalusian patio. To your right, a modern independent kitchen with a window to the living room. In addition, on the upper floor, it has three large and elegant bedrooms, all exterior with large windows that bathe all the rooms in light, 3 full bathrooms, two of them en suite with their bedrooms, a toilet on the ground floor, 40m2 of garage.