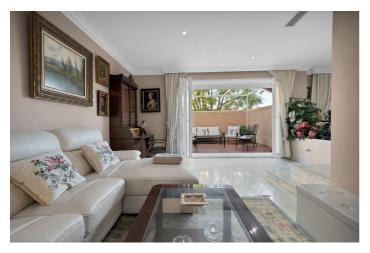

This spacious and bright home of more than 200m2 invites you to enjoy large terraces, a huge solarium with a cozy chill-out area, and to enjoy meetings with family and friends, surrounded by spectacular views of the mountains and the green areas of the surroundings. The house has a large living room with 3 different areas, 2 areas with windows that lead to a beautiful terrace decorated in the style of an Andalusian patio. To your right, a modern independent kitchen with a window to the living room. In addition, on the upper floor, it has three large and elegant bedrooms, all exterior with large windows that bathe all the rooms in light, 3 full bathrooms, two of them en suite with their bedrooms, a toilet on the ground floor, 40m2 of garage.