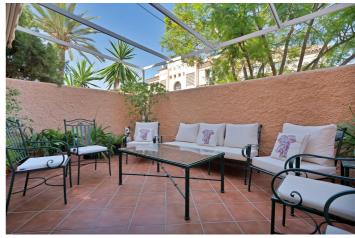

This spacious and bright home of more than 200m2 invites you to enjoy large terraces, a huge solarium with a cozy chill-out area, and to enjoy meetings with family and friends, surrounded by spectacular views of the mountains and the green areas of the surroundings. The house has a large living room with 3 different areas, 2 areas with windows that lead to a beautiful terrace decorated in the style of an Andalusian patio. To your right, a modern independent kitchen with a window to the living room. In addition, on the upper floor, it has three large and elegant bedrooms, all exterior with large windows that bathe all the rooms in light, 3 full bathrooms, two of them en suite with their bedrooms, a toilet on the ground floor, 40m2 of garage.