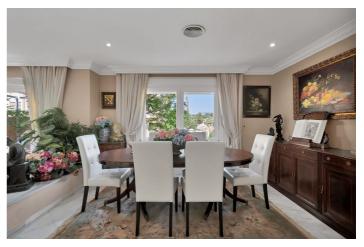

This spacious and bright home of more than 200m2 invites you to enjoy large terraces, a huge solarium with a cozy chill-out area, and to enjoy meetings with family and friends, surrounded by spectacular views of the mountains and the green areas of the surroundings. The house has a large living room with 3 different areas, 2 areas with windows that lead to a beautiful terrace decorated in the style of an Andalusian patio. To your right, a modern independent kitchen with a window to the living room. In addition, on the upper floor, it has three large and elegant bedrooms, all exterior with large windows that bathe all the rooms in light, 3 full bathrooms, two of them en suite with their bedrooms, a toilet on the ground floor, 40m2 of garage.