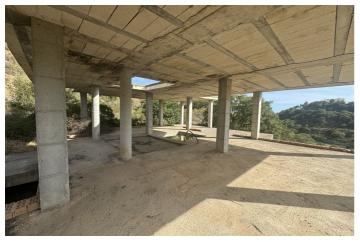

## Costa del Sol, Estepona

LAND with STRUCTURE, PROJECT AND LICENSES ALREADY PAID. Discover an exceptional opportunity to build your future on this land, with a generous total size amounting to 640 square meters, it is presented as the perfect base to transform your architectural dreams into reality. The highlight is that it already has a license and basic project included and a magnificent structure, which significantly simplifies the initial development steps and their costs. Strategically located in an area recognized for its natural beauty and proximity to key services, this land offers endless possibilities for both investors and those looking to establish their ideal home. The tranquility of the environment combined with modern comforts makes it a coveted place, not only known for its impressive landscapes but also for its proximity to important tourist spots and essential services. Just a few minutes away you will find sports fields, shopping centers and quick access to the main urban roads that connect directly to Estepona and other surrounding areas. Documentation is completely up to date, ensuring a hassle-free transaction. The conditions are highly competitive considering the privileged location and the added value of the project and licenses already paid. Don't miss this unique opportunity; Land like this does not remain available for long due to high demand in highly sought after areas. For more information or to schedule a personalized site visit, please feel free to contact me today.