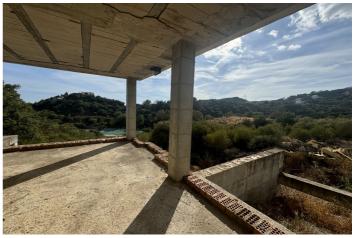

## Land with Ruin for sale in Estepona, Estepona

288,000€

Reference: R4846045 Plot Size: 640m<sup>2</sup> Build Size: 230m<sup>2</sup>

## Costa del Sol, Estepona

LAND with STRUCTURE, PROJECT AND LICENSES ALREADY PAID. Discover an exceptional opportunity to build your future on this land, with a generous total size amounting to 640 square meters, it is presented as the perfect base to transform your architectural dreams into reality. The highlight is that it already has a license and basic project included and a magnificent structure, which significantly simplifies the initial development steps and their costs. Strategically located in an area recognized for its natural beauty and proximity to key services, this land offers endless possibilities for both investors and those looking to establish their ideal home. The tranquility of the environment combined with modern comforts makes it a coveted place, not only known for its impressive landscapes but also for its proximity to important tourist spots and essential services. Just a few minutes away you will find sports fields, shopping centers and quick access to the main urban roads that connect directly to Estepona and other surrounding areas. Documentation is completely up to date, ensuring a hassle-free transaction. The conditions are highly competitive considering the privileged location and the added value of the project and licenses already paid. Don't miss this unique opportunity; Land like this does not remain available for long due to high demand in highly sought after areas. For more information or to schedule a personalized site visit, please feel free to contact me today.