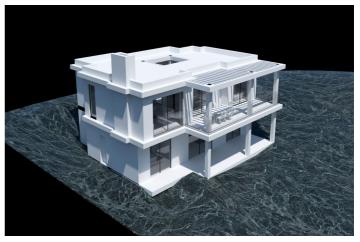

## Costa del Sol, Estepona

LAND with STRUCTURE, PROJECT AND LICENSES ALREADY PAID. Discover an exceptional opportunity to build your future on this land, with a generous total size amounting to 640 square meters, it is presented as the perfect base to transform your architectural dreams into reality. The highlight is that it already has a license and basic project included and a magnificent structure, which significantly simplifies the initial development steps and their costs. Strategically located in an area recognized for its natural beauty and proximity to key services, this land offers endless possibilities for both investors and those looking to establish their ideal home. The tranquility of the environment combined with modern comforts makes it a coveted place, not only known for its impressive landscapes but also for its proximity to important tourist spots and essential services. Just a few minutes away you will find sports fields, shopping centers and quick access to the main urban roads that connect directly to Estepona and other surrounding areas. Documentation is completely up to date, ensuring a hassle-free transaction. The conditions are highly competitive considering the privileged location and the added value of the project and licenses already paid. Don't miss this unique opportunity; Land like this does not remain available for long due to high demand in highly sought after areas. For more information or to schedule a personalized site visit, please feel free to contact me today.