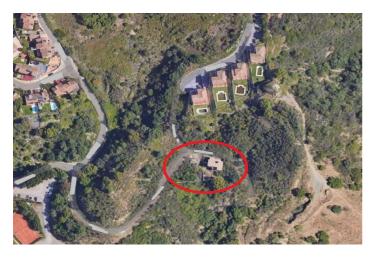

## Costa del Sol, Estepona

LAND with STRUCTURE, PROJECT AND LICENSES ALREADY PAID. Discover an exceptional opportunity to build your future on this land, with a generous total size amounting to 640 square meters, it is presented as the perfect base to transform your architectural dreams into reality. The highlight is that it already has a license and basic project included and a magnificent structure, which significantly simplifies the initial development steps and their costs. Strategically located in an area recognized for its natural beauty and proximity to key services, this land offers endless possibilities for both investors and those looking to establish their ideal home. The tranquility of the environment combined with modern comforts makes it a coveted place, not only known for its impressive landscapes but also for its proximity to important tourist spots and essential services. Just a few minutes away you will find sports fields, shopping centers and quick access to the main urban roads that connect directly to Estepona and other surrounding areas. Documentation is completely up to date, ensuring a hassle-free transaction. The conditions are highly competitive considering the privileged location and the added value of the project and licenses already paid. Don't miss this unique opportunity; Land like this does not remain available for long due to high demand in highly sought after areas. For more information or to schedule a personalized site visit, please feel free to contact me today.